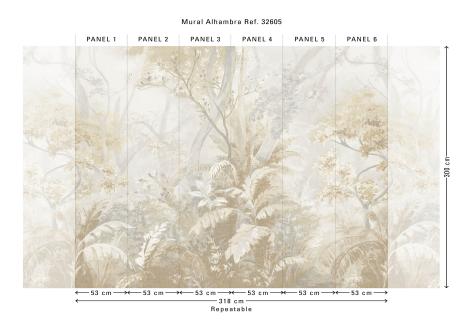

#### **Technical specifications**

Reference 32605

Composition Wallpaper on non-woven backing

Dimensions Panoramic of 318 cm  $(6 \times 53 \text{ cm}) \times 300 \text{ cm} =$ 

9.54 m<sup>2</sup> (125.20" x 118.11" = 103 sq. ft.)

Remark The pattern is repeatable, allowing several

panoramics to be joined together

Adhesive Arte Clearpro or a good quality dispersion

adhesive

How to paste Paste the wall Light resistance Good lightfastness