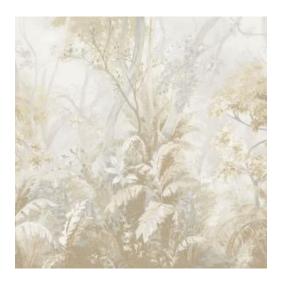

#### Story behind the collection

The island of Sicily and the Spanish region of Andalusia together served as inspiration for the Natural Chic wallpaper collection. The natural materials, earthy colours, and southern flora bring an atmosphere of effortless luxury and casual elegance to your interior.

#### **Technical specifications**

Reference 32605

Composition Wallpaper on non-woven backing

Dimensions Panoramic of 318 cm  $(6 \times 53 \text{ cm}) \times 300 \text{ cm} =$ 

9.54 m<sup>2</sup> (125.20" x 118.11" = 103 sq. ft.)