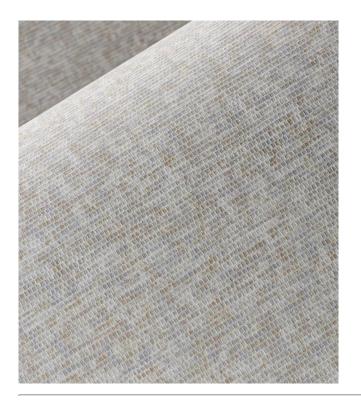

#### **Technical specifications**

Reference 32610

Composition Wallpaper on non-woven backing
Dimensions Rolls of 10.05 m x 0.53 m (11 yds x 20.86")

Pattern repeat Straight match 32 cm (12.60")

Adhesive Arte Clearpro or a good quality dispersion

## Colourways (1)

32610