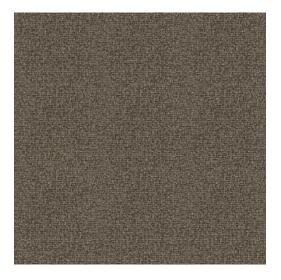

#### **Technical specifications**

Reference <u>32615</u>

Composition Wallpaper on non-woven backing
Dimensions Rolls of 10.05 m x 0.53 m (11 yds x 20.86")

Pattern repeat Free match 0 cm (0.00")

Adhesive Arte Clearpro or a good quality dispersion