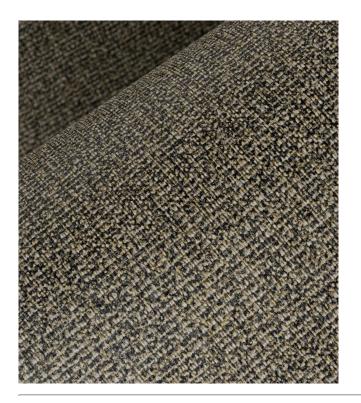

#### Story behind the collection

The island of Sicily and the Spanish region of Andalusia together served as inspiration for the Natural Chic wallpaper collection. The natural materials, earthy colours, and southern flora bring an atmosphere of effortless luxury and casual elegance to your interior.

#### **Technical specifications**

Reference <u>32615</u>

Composition Wallpaper on non-woven backing
Dimensions Rolls of 10.05 m x 0.53 m (11 yds x 20.86")

Pattern repeat Free match 0 cm (0.00")

Adhesive Arte Clearpro or a good quality dispersion