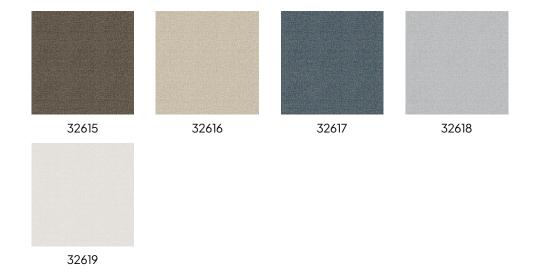

# Cadiz Collection Natural Chic

#### Story behind the collection

The island of Sicily and the Spanish region of Andalusia together served as inspiration for the Natural Chic wallpaper collection. The natural materials, earthy colours, and southern flora bring an atmosphere of effortless luxury and casual elegance to your interior.

#### **Technical specifications**

Reference <u>32615</u>

Composition Wallpaper on non-woven backing
Dimensions Rolls of 10.05 m x 0.53 m (11 yds x 20.86")

Pattern repeat Free match 0 cm (0.00")

Adhesive Arte Clearpro or a good quality dispersion

adhesive

How to paste Paste the wall Light resistance Good lightfastness

How to remove Strippable Maintenance Washable





## Colourways (5)



### $More\,info?\,\underline{Click\,here}$

 $Order \, samples, calculate \, quantities, view \, instructional \, videos, \, download \, technical \, information \, and \, more: \, www.arte-international.com$