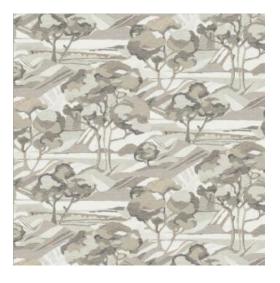

# Mount Etna Collection Natural Chic

#### Story behind the collection

The island of Sicily and the Spanish region of Andalusia together served as inspiration for the Natural Chic wallpaper collection. The natural materials, earthy colours, and southern flora bring an atmosphere of effortless luxury and casual elegance to your interior.

#### **Technical specifications**

Reference <u>32630</u>

Composition Wallpaper on non-woven backing
Dimensions Rolls of 10.05 m x 0.53 m (11 yds x 20.86")
Pattern repeat Drop match 64/32 cm (25.20"/12.60")
Adhesive Arte Clearpro or a good quality dispersion

adhesive

How to paste Paste the wall Light resistance Good lightfastness

How to remove Strippable Maintenance Washable





## Colourways (3)





32630





32632

### $More\,info?\,\underline{Click\,here}$

 $Order \, samples, calculate \, quantities, view \, instructional \, videos, download \, technical \, information \, and \, more: \, www.arte-international.com$