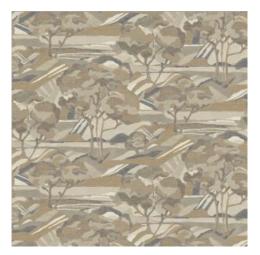

# Mount Etna Collection Natural Chic

#### Story behind the collection

The island of Sicily and the Spanish region of Andalusia together served as inspiration for the Natural Chic wallpaper collection. The natural materials, earthy colours, and southern flora bring an atmosphere of effortless luxury and casual elegance to your interior.

#### **Technical specifications**

Reference <u>32630</u>

Composition Wallpaper on non-woven backing
Dimensions Rolls of 10.05 m x 0.53 m (11 yds x 20.86")
Pattern repeat Drop match 64/32 cm (25.20"/12.60")
Adhesive Arte Clearpro or a good quality dispersion

adhesive

How to paste Paste the wall Light resistance Good lightfastness

How to remove Strippable Maintenance Washable





## Colourways (3)





32630





32632

### $More\,info?\,\underline{Click\,here}$

 $Order \, samples, calculate \, quantities, view \, instructional \, videos, download \, technical \, information \, and \, more: \, www.arte-international.com$