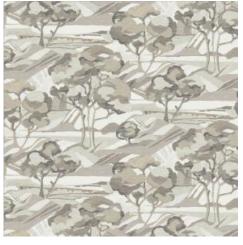

# Mount Etna Collection Natural Chic

#### Story behind the collection

The island of Sicily and the Spanish region of Andalusia together served as inspiration for the Natural Chic wallpaper collection. The natural materials, earthy colours, and southern flora bring an atmosphere of effortless luxury and casual elegance to your interior.

#### **Technical specifications**

Reference <u>32630</u>

Composition Wallpaper on non-woven backing
Dimensions Rolls of 10.05 m x 0.53 m (11 yds x 20.86")
Pattern repeat Drop match 64/32 cm (25.20"/12.60")
Adhesive Arte Clearpro or a good quality dispersion

adhesive

How to paste Paste the wall Light resistance Good lightfastness

How to remove Strippable Maintenance Washable





## Colourways (3)





32630





32632

### $More\,info?\,\underline{Click\,here}$

 $Order \, samples, calculate \, quantities, view \, instructional \, videos, download \, technical \, information \, and \, more: \, www.arte-international.com$