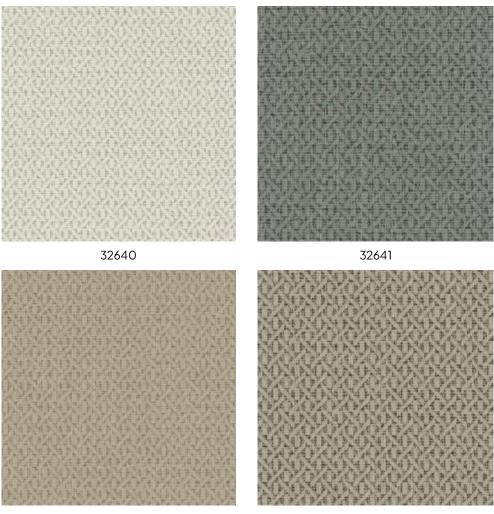

## Technical specifications

Reference Composition Dimensions Pattern repeat Adhesive

How to paste Light resistance How to remove Maintenance 32640 Wallpaper on non-woven backing Rolls of 10.05 m x 0.53 m (11 yds x 20.86") Straight match 64 cm (25.20") Arte Clearpro or a good quality dispersion adhesive Paste the wall Good lightfastness Strippable Washable

32642

32643

More info? Click here

Order samples, calculate quantities, view instructional videos, download technical information and more: www.arte-international.com