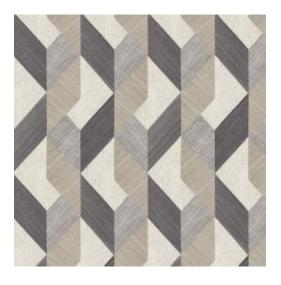

#### **Technical specifications**

Reference 32660

Composition Wallpaper on non-woven backing
Dimensions Rolls of 10.05 m x 0.53 m (11 yds x 20.86")

Pattern repeat Straight match 64 cm (25.20")

Adhesive Arte Clearpro or a good quality dispersion