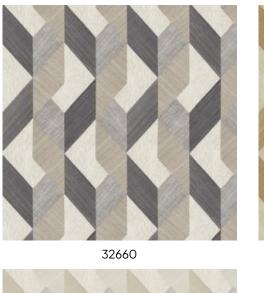

#### **Technical specifications**

Reference 32660

Composition Wallpaper on non-woven backing
Dimensions Rolls of 10.05 m x 0.53 m (11 yds x 20.86")

Pattern repeat Straight match 64 cm (25.20")

Adhesive Arte Clearpro or a good quality dispersion