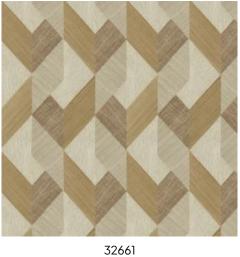

# Vicentio Collection Natural Chic

### Story behind the collection

The island of Sicily and the Spanish region of Andalusia together served as inspiration for the Natural Chic wallpaper collection. The natural materials, earthy colours, and southern flora bring an atmosphere of effortless luxury and casual elegance to your interior.

#### **Technical specifications**

Reference 32660

Composition Wallpaper on non-woven backing
Dimensions Rolls of 10.05 m x 0.53 m (11 yds x 20.86")

Pattern repeat Straight match 64 cm (25.20")

Adhesive Arte Clearpro or a good quality dispersion

adhesive

How to paste Paste the wall Light resistance Good lightfastness

How to remove Strippable Maintenance Washable





# Colourways (3)







32662

## $More\,info?\,\underline{Click\,here}$

 $Order samples, calculate \, quantities, view \, instructional \, videos, \, download \, technical \, information \, and \, more: \, www.arte-international.com$