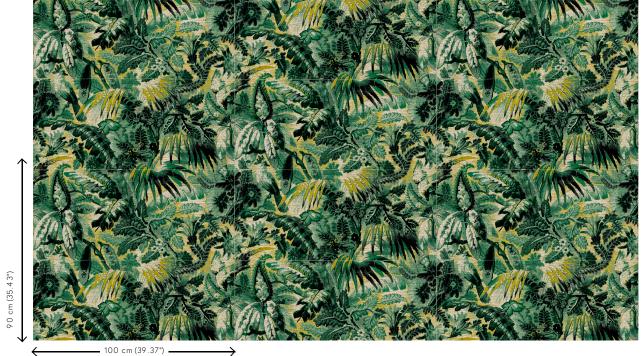

## Technical specifications

Dimensions

Reference <u>33000</u> • Lemony Green

Product category Refined

Composition Vinyl wallpaper on paper backing

Description Tropical scene, drawn in the Old English

style, on a base with a bouclé textile look

Rolls of 10.05 m x 1.00 m = 10  $m^2$  (11 yds x

39.37" = 108 sq.ft.)

Pattern repeat Drop match 90/45 cm (35.43"/17.72")

Adhesive Arte Clearpro or a good quality dispersion

adhesive

How to paste Method 1: paste the wall and moisten the