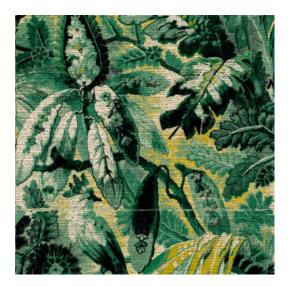

## Technical specifications

Dimensions

Reference <u>33000</u> • Lemony Green

Product category Refined

Composition Vinyl wallpaper on paper backing

Description Tropical scene, drawn in the Old English

style, on a base with a bouclé textile look