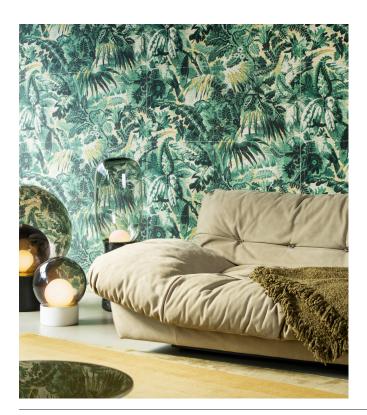

## Technical specifications

Dimensions

Reference <u>33000</u> • Lemony Green

Product category Refined

Composition Vinyl wallpaper on paper backing

Description Tropical scene, drawn in the Old English

style, on a base with a bouclé textile look