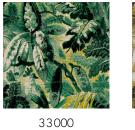

## Technical specifications

Dimensions

Reference <u>33000</u> • Lemony Green

Product category Refined

Composition Vinyl wallpaper on paper backing

Description Tropical scene, drawn in the Old English

style, on a base with a bouclé textile look