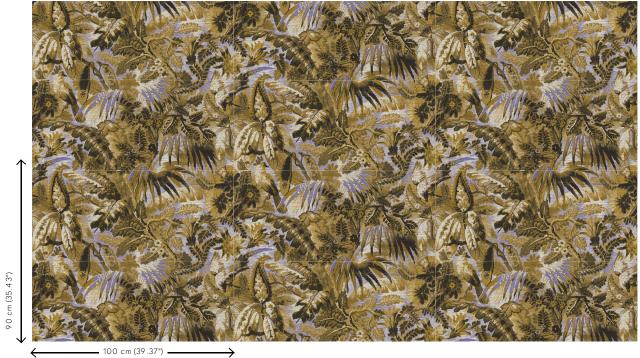

## Technical specifications

Dimensions

Reference 33001 • Golden Lilac

Product category Refined

Composition Vinyl wallpaper on paper backing

Description Tropical scene, drawn in the Old English

style, on a base with a bouclé textile look

Rolls of 10.05 m x 1.00 m = 10  $m^2$  (11 yds x

39.37" = 108 sq.ft.)

Pattern repeat Drop match 90/45 cm (35.43"/17.72")

Adhesive Arte Clearpro or a good quality dispersion

adhesive

How to paste Method 1: paste the wall and moisten the