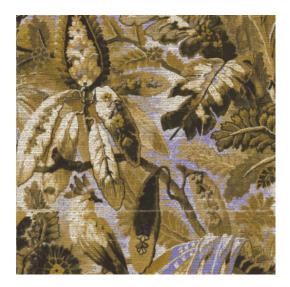

## Technical specifications

Dimensions

Reference 33001 • Golden Lilac

Product category Refined

Composition Vinyl wallpaper on paper backing

Description Tropical scene, drawn in the Old English

style, on a base with a bouclé textile look