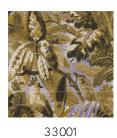

## Technical specifications

Dimensions

Reference 33001 • Golden Lilac

Product category Refined

Composition Vinyl wallpaper on paper backing

Description Tropical scene, drawn in the Old English

style, on a base with a bouclé textile look