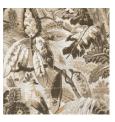

## Technical specifications

Dimensions

Reference 33001 • Golden Lilac

Product category Refined

Composition Vinyl wallpaper on paper backing

Description Tropical scene, drawn in the Old English

style, on a base with a bouclé textile look