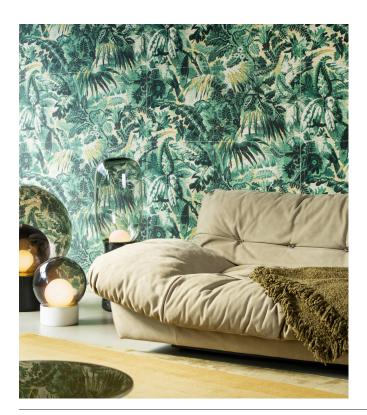

## Story behind the collection

The Antigua collection draws its inspiration from traditional crafts that are still valued in our modern society, now more than ever. Classic handicrafts such as sewing, painting and drawing all require professional knowledge that we still greatly appreciate today.

## Technical specifications

Dimensions

Reference 33001 • Golden Lilac

Product category Refined

Composition Vinyl wallpaper on paper backing

Description Tropical scene, drawn in the Old English

style, on a base with a bouclé textile look