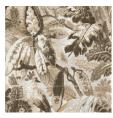

## Technical specifications

Dimensions

Reference <u>33003</u> • Black Sepia

Product category Refined

Composition Vinyl wallpaper on paper backing

Description Tropical scene, drawn in the Old English

style, on a base with a bouclé textile look