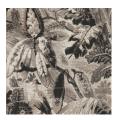

## Technical specifications

Dimensions

Reference <u>33003</u> • Black Sepia

Product category Refined

Composition Vinyl wallpaper on paper backing

Description Tropical scene, drawn in the Old English

style, on a base with a bouclé textile look