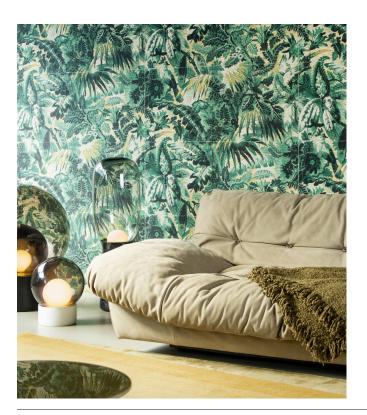

## TROPICALI

Collection Antiqua

## Technical specifications

Dimensions

Reference <u>33003</u> • Black Sepia

Product category Refined

Composition Vinyl wallpaper on paper backing

Description Tropical scene, drawn in the Old English

style, on a base with a bouclé textile look