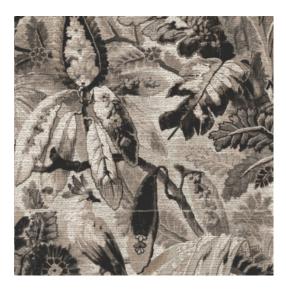

## Technical specifications

Dimensions

Reference <u>33003</u> • Black Sepia

Product category Refined

Composition Vinyl wallpaper on paper backing

Description Tropical scene, drawn in the Old English

style, on a base with a bouclé textile look