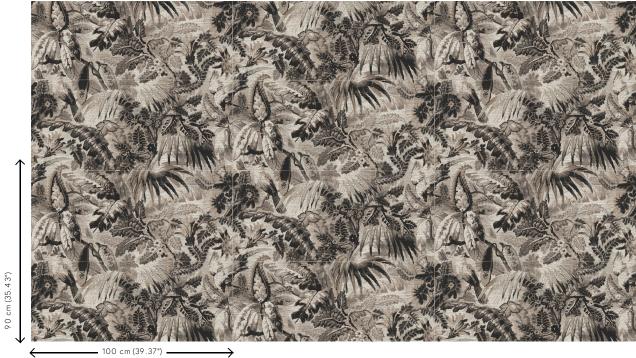

## Technical specifications

Dimensions

Reference <u>33003</u> • Black Sepia

Product category Refined

Composition Vinyl wallpaper on paper backing

Description Tropical scene, drawn in the Old English

style, on a base with a bouclé textile look

Rolls of 10.05 m x 1.00 m = 10  $m^2$  (11 yds x

39.37" = 108 sq.ft.)

Pattern repeat Drop match 90/45 cm (35.43"/17.72")

Adhesive Arte Clearpro or a good quality dispersion

adhesive

How to paste Method 1: paste the wall and moisten the