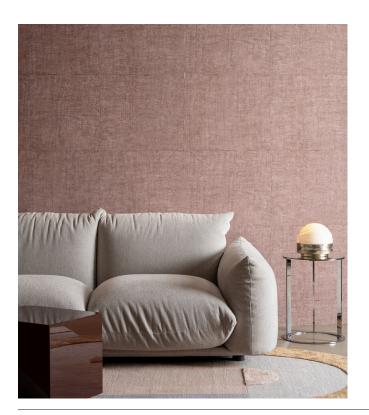

## Story behind the collection

The Antigua collection draws its inspiration from traditional crafts that are still valued in our modern society, now more than ever. Classic handicrafts such as sewing, painting and drawing all require professional knowledge that we still greatly appreciate today.

## Technical specifications

Reference 33020 • Moss
Product category Refined

Composition Vinyl wallpaper on paper backing

Description Semi-plain wallpaper with the pure look and

texture of woven linen

Dimensions Rolls of 10.05 m x 1.00 m =  $10 \text{ m}^2$  (11 yds x