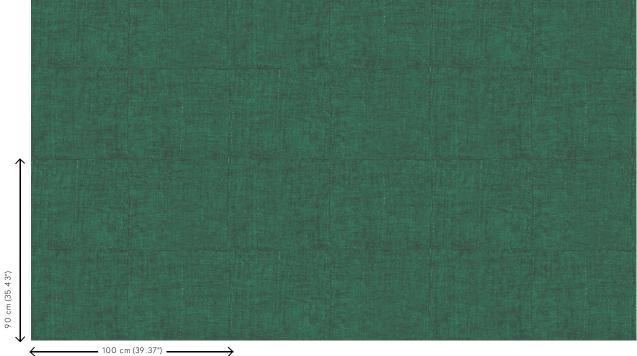

## Technical specifications

Reference 33020 • Moss
Product category Refined

Composition Vinyl wallpaper on paper backing

Description Semi-plain wallpaper with the pure look and

texture of woven linen

Dimensions Rolls of 10.05 m x 1.00 m =  $10 \text{ m}^2$  (11 yds x

39.37" = 108 sq.ft.)

Pattern repeat Drop match 90/45 cm (35.43"/17.72")

Adhesive Arte Clearpro or a good quality dispersion

adhesive

How to paste Method 1: paste the wall and moisten the

wallcovering. Method 2: paste the