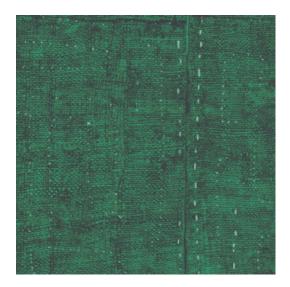

## Technical specifications

Reference 33020 • Moss
Product category Refined

Composition Vinyl wallpaper on paper backing

Description Semi-plain wallpaper with the pure look and

texture of woven linen

Dimensions Rolls of 10.05 m x 1.00 m =  $10 \text{ m}^2$  (11 yds x