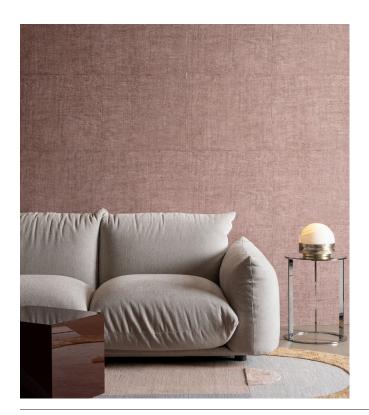

## Story behind the collection

The Antigua collection draws its inspiration from traditional crafts that are still valued in our modern society, now more than ever. Classic handicrafts such as sewing, painting and drawing all require professional knowledge that we still greatly appreciate today.

#### Technical specifications

Reference 33022 • Olive Product category Refined

Composition Vinyl wallpaper on paper backing

Description Semi-plain wallpaper with the pure look and

texture of woven linen

Dimensions Rolls of 10.05 m x 1.00 m =  $10 \text{ m}^2$  (11 yds x