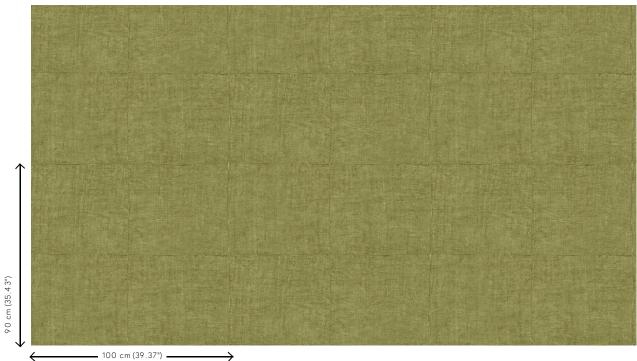

#### Technical specifications

Reference 33022 • Olive Product category Refined

Composition Vinyl wallpaper on paper backing

Description Semi-plain wallpaper with the pure look and

texture of woven linen

Dimensions Rolls of 10.05 m x 1.00 m =  $10 \text{ m}^2$  (11 yds x

39.37" = 108 sq.ft.)

Pattern repeat Drop match 90/45 cm (35.43"/17.72")

Adhesive Arte Clearpro or a good quality dispersion

adhesive

How to paste Method 1: paste the wall and moisten the

wallcovering. Method 2: paste the