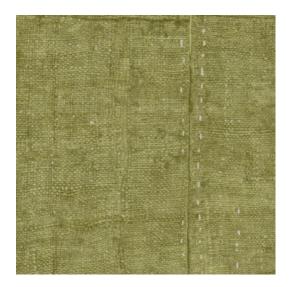

#### Technical specifications

Reference 33022 • Olive Product category Refined

Composition Vinyl wallpaper on paper backing

Description Semi-plain wallpaper with the pure look and

texture of woven linen

Dimensions Rolls of 10.05 m x 1.00 m =  $10 \text{ m}^2$  (11 yds x