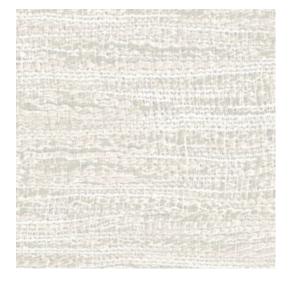

#### Technical specifications

Reference <u>33050</u> • Snow Product category Refined

Composition Vinyl wallpaper on paper backing

Description A semi-plain wallpaper with the tactile look

and feel of bouclé