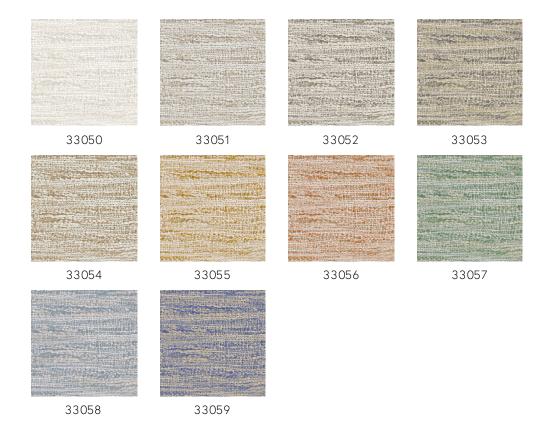

andicrafts such as sewing, painting and drawing all require professional knowledge that we still greatly appreciate today.

#### Technical specifications

Reference <u>33050</u> • Snow Product category Refined

Composition Vinyl wallpaper on paper backing

Description A semi-plain wallpaper with the tactile look

and feel of bouclé

Dimensions Rolls of 10.05 m x 1.00 m =  $10 \text{ m}^2$  (11 yds x

39.37" = 108 sq.ft.)

Pattern repeat Free match 0 cm (0.00")

Adhesive Arte Clearpro or a good quality dispersion

adhesive

How to paste Method 1: paste the wall and moisten the

wallcovering. Method 2: paste the

wallcovering.

Light resistance Good lightfastness

How to remove Peelable
Fire retardant EU B-s2, d0
Fire retardant US Class A

Maintenance Extra-washable





## Colourways (10)



## More info? Click here

 $Order\ samples,\ calculate\ quantities,\ view\ instructional\ videos,\ download\ technical\ information\ and\ more:\ www.arte-international.com$