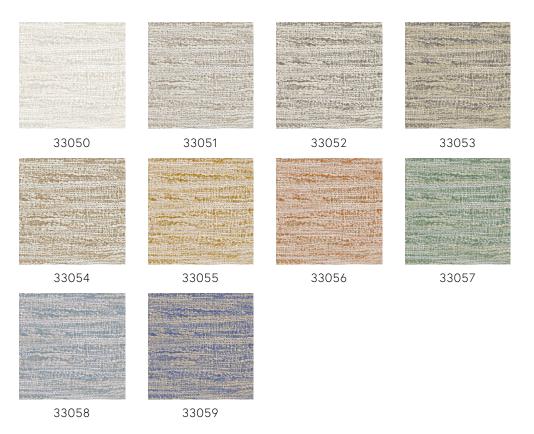

, painting and drawing all require professional knowledge that we still

Story behind the collection

greatly appreciate today.



## **Technical specifications**

#### <u>33052</u> • Shadow Reference Product category Refined Composition Vinyl wallpaper on paper backing A semi-plain wallpaper with the tactile look Description and feel of bouclé Dimensions Rolls of 10.05 m x 1.00 m = 10 m<sup>2</sup> (11 yds x 39.37" = 108 sq.ft.) Pattern repeat Free match 0 cm (0.00") Adhesive Arte Clearpro or a good quality dispersion adhesive Method 1: paste the wall and moisten the How to paste wallcovering. Method 2: paste the wallcovering. Good lightfastness Light resistance How to remove Peelable Fire retardant EU B-s2, d0 Fire retardant US Class A Extra-washable Maintenance





## Colourways (10)



More info? <u>Click here</u>





## -ARTE<sup>®</sup>

wallcoverings for the ultimate in refinement