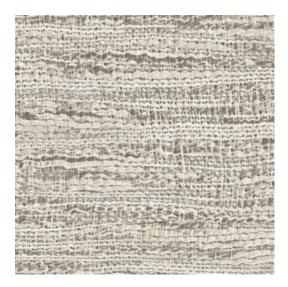

#### <u>33052</u> • Shadow Reference Product category Refined Composition Vinyl wallpaper on paper backing A semi-plain wallpaper with the tactile look Description and feel of bouclé Dimensions Rolls of 10.05 m x 1.00 m = 10 m<sup>2</sup> (11 yds x 39.37" = 108 sq.ft.) Pattern repeat Free match 0 cm (0.00") Adhesive Arte Clearpro or a good quality dispersion adhesive Method 1: paste the wall and moisten the How to paste wallcovering. Method 2: paste the wallcovering. Good lightfastness Light resistance How to remove Peelable Fire retardant EU B-s2, d0 Fire retardant US Class A Extra-washable Maintenance