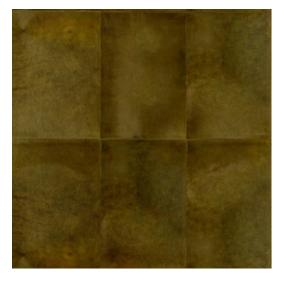

## Technical specifications

Reference <u>33500</u> • Olive Product category Couture

Composition Natural wallcovering on non-woven backing

Description Real cowhide leather wallcovering with a

coarse stitching

Dimensions Width 100 cm (39.37"), sold by the linear

metre/yard

Pattern repeat Free match 0 cm (0.00"), respecting the

design height of 50 cm (19.68")

Remark Wallcovering made from 100% cowhide

leather. Every single piece of leather is unique and stitched together in a random order, creating a varied and one of a kind leather patchwork. Due to the artisanal process and the natural aspects of the material, imperfections, unique colour variations and irregularities occur.