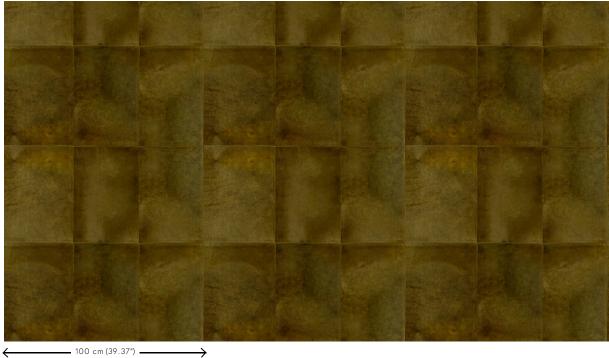

Dimensions Width 100 cm (39.37"), sold by the linear

metre/yard

Pattern repeat Free match 0 cm (0.00"), respecting the

design height of 50 cm (19.68")

Remark Wallcovering made from 100% cowhide

leather. Every single piece of leather is unique and stitched together in a random order, creating a varied and one of a kind leather patchwork. Due to the artisanal process and the natural aspects of the material, imperfections, unique colour variations and irregularities occur.