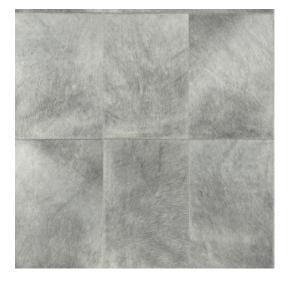

## Technical specifications

Reference 33501 • Ash
Product category Couture

Composition Natural wallcovering on non-woven backing

Description Real cowhide leather wallcovering with a

coarse stitching

Dimensions Width 100 cm (39.37"), sold by the linear

metre/yard

Pattern repeat Free match 0 cm (0.00"), respecting the

design height of 50 cm (19.68")

Remark Wallcovering made from 100% cowhide

leather. Every single piece of leather is unique and stitched together in a random order, creating a varied and one of a kind leather patchwork. Due to the artisanal process and the natural aspects of the material, imperfections, unique colour variations and irregularities occur.

Differences between samples and finished product characterise the natural beauty of

Les Cuirs

Adhesive Arte Clearpro or a good quality dispersion

adhesive

How to paste Paste the wall

Light resistance Moderate lightfastness