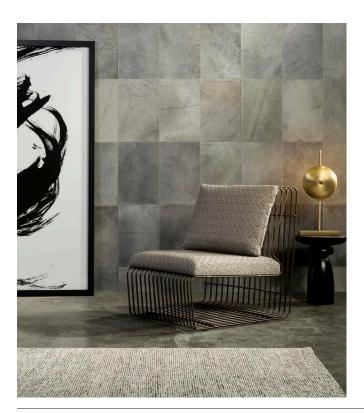

## Story behind the collection

Stylish, exclusive and absolutely distinctive, this is the concept of Les Cuirs.

## Technical specifications

Reference 33501 • Ash
Product category Couture

Composition Natural wallcovering on non-woven backing

Description Real cowhide leather wallcovering with a

coarse stitching

Dimensions Width 100 cm (39.37"), sold by the linear

metre/yard

Pattern repeat Free match 0 cm (0.00"), respecting the

design height of 50 cm (19.68")

Remark Wallcovering made from 100% cowhide

leather. Every single piece of leather is unique and stitched together in a random order, creating a varied and one of a kind leather patchwork. Due to the artisanal process and the natural aspects of the material, imperfections, unique colour variations and irregularities occur.