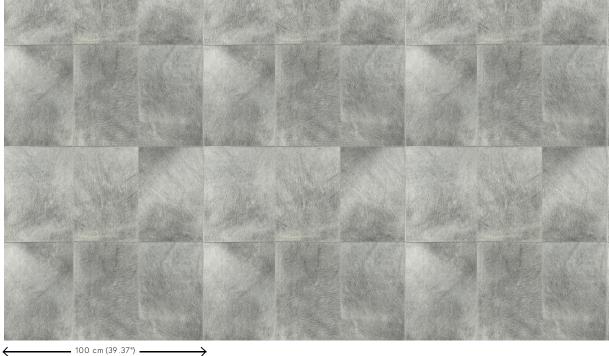

## Technical specifications

Reference 33501 • Ash
Product category Couture

Composition Natural wallcovering on non-woven backing

Description Real cowhide leather wallcovering with a

coarse stitching

Dimensions Width 100 cm (39.37"), sold by the linear

metre/yard

Pattern repeat Free match 0 cm (0.00"), respecting the

design height of 50 cm (19.68")

Remark Wallcovering made from 100% cowhide

leather. Every single piece of leather is unique and stitched together in a random order, creating a varied and one of a kind leather patchwork. Due to the artisanal process and the natural aspects of the material, imperfections, unique colour variations and irregularities occur.