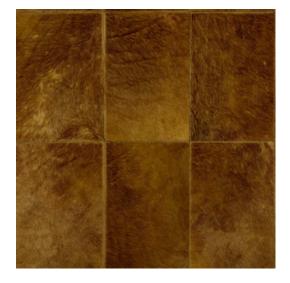

## Technical specifications

Reference 33502 · Savanna

Product category Couture

Composition Natural wallcovering on non-woven backing

Description Real cowhide leather wallcovering with a

coarse stitching

Dimensions Width 100 cm (39.37"), sold by the linear

metre/yard

Pattern repeat Free match 0 cm (0.00"), respecting the

design height of 50 cm (19.68")

Remark Wallcovering made from 100% cowhide

leather. Every single piece of leather is unique and stitched together in a random order, creating a varied and one of a kind leather patchwork. Due to the artisanal process and the natural aspects of the material, imperfections, unique colour variations and irregularities occur.