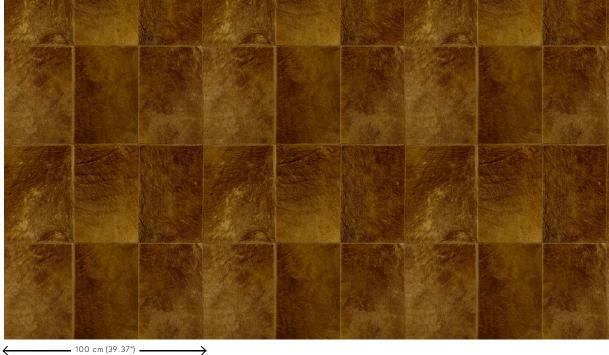

## Technical specifications

Reference 33502 · Savanna

Product category Couture

Composition Natural wallcovering on non-woven backing

Description Real cowhide leather wallcovering with a

coarse stitching

Dimensions Width 100 cm (39.37"), sold by the linear

metre/yard

Pattern repeat Free match 0 cm (0.00"), respecting the

design height of 50 cm (19.68")

Remark Wallcovering made from 100% cowhide

leather. Every single piece of leather is unique and stitched together in a random order, creating a varied and one of a kind leather patchwork. Due to the artisanal process and the natural aspects of the material, imperfections, unique colour variations and irregularities occur.