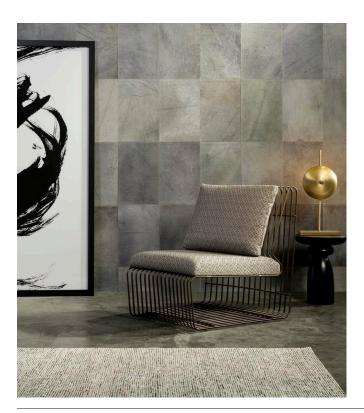

## Story behind the collection

Stylish, exclusive and absolutely distinctive, this is the concept of Les Cuirs.

## Technical specifications

Reference 33502 · Savanna

Product category Couture

Composition Natural wallcovering on non-woven backing

Description Real cowhide leather wallcovering with a

coarse stitching

Dimensions Width 100 cm (39.37"), sold by the linear

metre/yard

Pattern repeat Free match 0 cm (0.00"), respecting the

design height of 50 cm (19.68")

Remark Wallcovering made from 100% cowhide

leather. Every single piece of leather is unique and stitched together in a random order, creating a varied and one of a kind leather patchwork. Due to the artisanal process and the natural aspects of the material, imperfections, unique colour variations and irregularities occur.