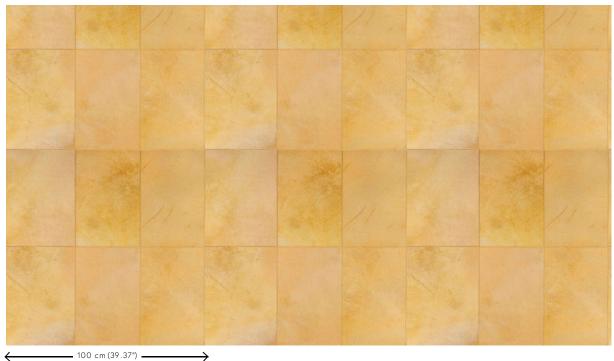

## Technical specifications

| Reference         | <u>33508</u> • Sand                                                                                                                                                                                                                                                                                                                                                                                                                                      |
|-------------------|----------------------------------------------------------------------------------------------------------------------------------------------------------------------------------------------------------------------------------------------------------------------------------------------------------------------------------------------------------------------------------------------------------------------------------------------------------|
| Product category  | Couture                                                                                                                                                                                                                                                                                                                                                                                                                                                  |
| Composition       | Natural wallcovering on non-woven backing                                                                                                                                                                                                                                                                                                                                                                                                                |
| Description       | Real cowhide leather wallcovering with a coarse stitching                                                                                                                                                                                                                                                                                                                                                                                                |
| Dimensions        | Width 100 cm (39.37"), sold by the linear metre/yard                                                                                                                                                                                                                                                                                                                                                                                                     |
| Pattern repeat    | Free match 0 cm (0.00"), respecting the design height of 50 cm (19.68 ")                                                                                                                                                                                                                                                                                                                                                                                 |
| Remark            | Wallcovering made from 100% cowhide<br>leather. Every single piece of leather is<br>unique and stitched together in a random<br>order, creating a varied and one of a kind<br>leather patchwork. Due to the artisanal<br>process and the natural aspects of the<br>material, imperfections, unique colour<br>variations and irregularities occur.<br>Differences between samples and finished<br>product characterise the natural beauty of<br>Les Cuirs |
| Adhesive          | Arte Clearpro or a good quality dispersion adhesive                                                                                                                                                                                                                                                                                                                                                                                                      |
| How to paste      | Paste the wall                                                                                                                                                                                                                                                                                                                                                                                                                                           |
| Light resistance  | Moderate lightfastness                                                                                                                                                                                                                                                                                                                                                                                                                                   |
| How to remove     | Strippable                                                                                                                                                                                                                                                                                                                                                                                                                                               |
| Fire retardant EU | C-s2, d0                                                                                                                                                                                                                                                                                                                                                                                                                                                 |
| Maintenance       | Spongeable during hanging (dab away<br>damp glue)                                                                                                                                                                                                                                                                                                                                                                                                        |