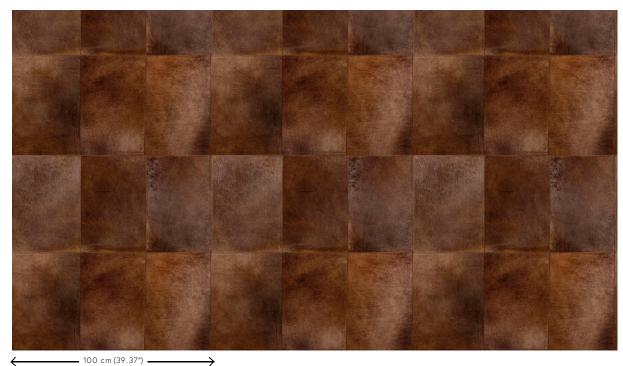

## Technical specifications

| Reference         | <u>33510</u> • Chestnut                                                                                                                                                                                                                                                                                                                                                                                                                                  |
|-------------------|----------------------------------------------------------------------------------------------------------------------------------------------------------------------------------------------------------------------------------------------------------------------------------------------------------------------------------------------------------------------------------------------------------------------------------------------------------|
| Product category  | Couture                                                                                                                                                                                                                                                                                                                                                                                                                                                  |
| Composition       | Natural wallcovering on non-woven backing                                                                                                                                                                                                                                                                                                                                                                                                                |
| Description       | Real cowhide leather wallcovering with a coarse stitching                                                                                                                                                                                                                                                                                                                                                                                                |
| Dimensions        | Width 100 cm (39.37"), sold by the linear metre/yard                                                                                                                                                                                                                                                                                                                                                                                                     |
| Pattern repeat    | Free match 0 cm (0.00"), respecting the design height of 50 cm (19.68 ")                                                                                                                                                                                                                                                                                                                                                                                 |
| Remark            | Wallcovering made from 100% cowhide<br>leather. Every single piece of leather is<br>unique and stitched together in a random<br>order, creating a varied and one of a kind<br>leather patchwork. Due to the artisanal<br>process and the natural aspects of the<br>material, imperfections, unique colour<br>variations and irregularities occur.<br>Differences between samples and finished<br>product characterise the natural beauty of<br>Les Cuirs |
| Adhesive          | Arte Clearpro or a good quality dispersion adhesive                                                                                                                                                                                                                                                                                                                                                                                                      |
| How to paste      | Paste the wall                                                                                                                                                                                                                                                                                                                                                                                                                                           |
| Light resistance  | Moderate lightfastness                                                                                                                                                                                                                                                                                                                                                                                                                                   |
| How to remove     | Strippable                                                                                                                                                                                                                                                                                                                                                                                                                                               |
| Fire retardant EU | C-s2, d0                                                                                                                                                                                                                                                                                                                                                                                                                                                 |
| Maintenance       | Spongeable during hanging (dab away<br>damp glue)                                                                                                                                                                                                                                                                                                                                                                                                        |