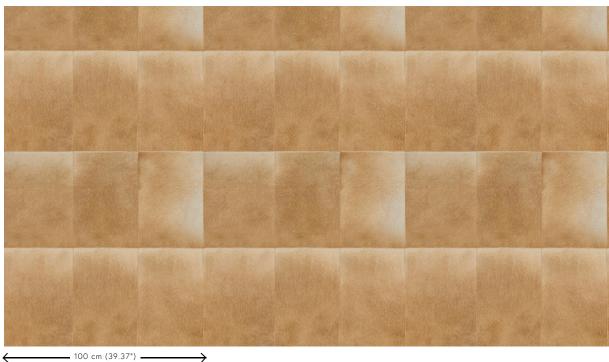

Dimensions Width 100 cm (39.37"), sold by the linear

metre/yard

Pattern repeat Free match 0 cm (0.00"), respecting the

design height of 50 cm (19.68")

Remark Wallcovering made from 100% cowhide

leather. Every single piece of leather is unique and stitched together in a random order, creating a varied and one of a kind leather patchwork. Due to the artisanal process and the natural aspects of the material, imperfections, unique colour variations and irregularities occur.