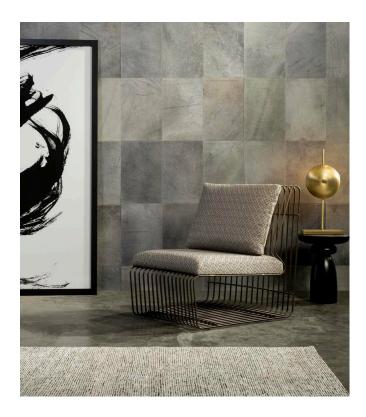

## Story behind the collection

Stylish, exclusive and absolutely distinctive, this is the concept of Les Cuirs.

## Technical specifications

Reference <u>33511</u> • Natural

Product category Couture

Composition Natural wallcovering on non-woven backing
Description Real cowhide leather wallcovering with a

coarse stitching

Dimensions Width 100 cm (39.37"), sold by the linear

metre/yard

Pattern repeat Free match 0 cm (0.00"), respecting the

design height of 50 cm (19.68")

Remark Wallcovering made from 100% cowhide

leather. Every single piece of leather is unique and stitched together in a random order, creating a varied and one of a kind leather patchwork. Due to the artisanal process and the natural aspects of the material, imperfections, unique colour variations and irregularities occur.