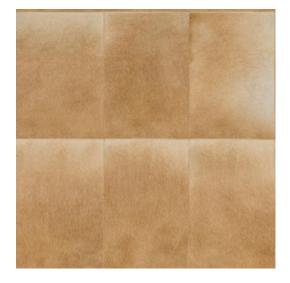

## Technical specifications

Reference <u>33511</u> • Natural

Product category Couture

Composition Natural wallcovering on non-woven backing
Description Real cowhide leather wallcovering with a

coarse stitching

Dimensions Width 100 cm (39.37"), sold by the linear

metre/yard

Pattern repeat Free match 0 cm (0.00"), respecting the

design height of 50 cm (19.68")

Remark Wallcovering made from 100% cowhide

leather. Every single piece of leather is unique and stitched together in a random order, creating a varied and one of a kind leather patchwork. Due to the artisanal process and the natural aspects of the material, imperfections, unique colour variations and irregularities occur.

Differences between samples and finished product characterise the natural beauty of

Les Cuirs

Adhesive Arte Clearpro or a good quality dispersion

adhesive

How to paste Paste the wall

Light resistance Moderate lightfastness