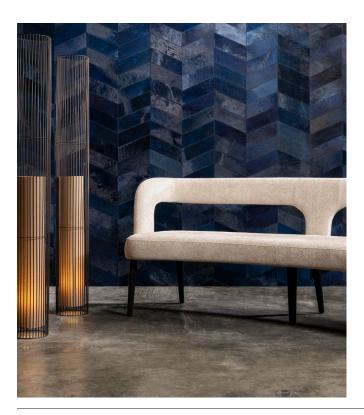

## Story behind the collection

Stylish, exclusive and absolutely distinctive, this is the concept of Les Cuirs.

## Technical specifications

Reference <u>33520</u> · Olive

Product category Couture

Composition Natural wallcovering on non-woven backing

Description Real cowhide leather wallcovering with a

coarse stitching

Dimensions Width 100 cm (39.37"), sold by the linear

metre/yard

Pattern repeat Free match 0 cm (0.00"), respecting the

design height of 11 cm (4.33")

Remark Wallcovering made from 100% cowhide

leather. Every single piece of leather is unique and stitched together in a random order, creating a varied and one of a kind leather patchwork. Due to the artisanal process and the natural aspects of the material, imperfections, unique colour variations and irregularities occur.