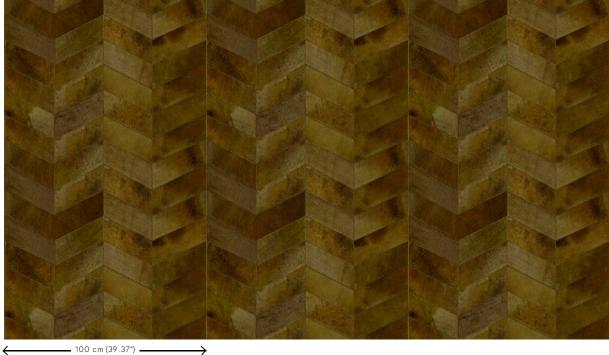

Dimensions Width 100 cm (39.37"), sold by the linear

metre/yard

Pattern repeat Free match 0 cm (0.00"), respecting the

design height of 11 cm (4.33")

Remark Wallcovering made from 100% cowhide

leather. Every single piece of leather is unique and stitched together in a random order, creating a varied and one of a kind leather patchwork. Due to the artisanal process and the natural aspects of the material, imperfections, unique colour variations and irregularities occur.