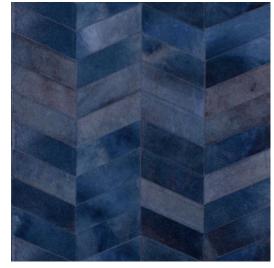

## **Technical specifications**

| Reference         | <u>33524</u> • Indigo                                                                                                                                                                                                                                                                                                                                                                                                                                    |
|-------------------|----------------------------------------------------------------------------------------------------------------------------------------------------------------------------------------------------------------------------------------------------------------------------------------------------------------------------------------------------------------------------------------------------------------------------------------------------------|
| Product category  | Couture                                                                                                                                                                                                                                                                                                                                                                                                                                                  |
| Composition       | Natural wallcovering on non-woven backing                                                                                                                                                                                                                                                                                                                                                                                                                |
| Description       | Real cowhide leather wallcovering with a coarse stitching                                                                                                                                                                                                                                                                                                                                                                                                |
| Dimensions        | Width 100 cm (39.37"), sold by the linear metre/yard                                                                                                                                                                                                                                                                                                                                                                                                     |
| Pattern repeat    | Free match 0 cm (0.00"), respecting the design height of 11 cm (4.33")                                                                                                                                                                                                                                                                                                                                                                                   |
| Remark            | Wallcovering made from 100% cowhide<br>leather. Every single piece of leather is<br>unique and stitched together in a random<br>order, creating a varied and one of a kind<br>leather patchwork. Due to the artisanal<br>process and the natural aspects of the<br>material, imperfections, unique colour<br>variations and irregularities occur.<br>Differences between samples and finished<br>product characterise the natural beauty of<br>Les Cuirs |
| Adhesive          | Arte Clearpro or a good quality dispersion adhesive                                                                                                                                                                                                                                                                                                                                                                                                      |
| How to paste      | Paste the wall                                                                                                                                                                                                                                                                                                                                                                                                                                           |
| Light resistance  | Moderate lightfastness                                                                                                                                                                                                                                                                                                                                                                                                                                   |
| How to remove     | Strippable                                                                                                                                                                                                                                                                                                                                                                                                                                               |
| Fire retardant EU | C-s2, d0                                                                                                                                                                                                                                                                                                                                                                                                                                                 |
| Maintenance       | Spongeable during hanging (dab away<br>damp glue)                                                                                                                                                                                                                                                                                                                                                                                                        |