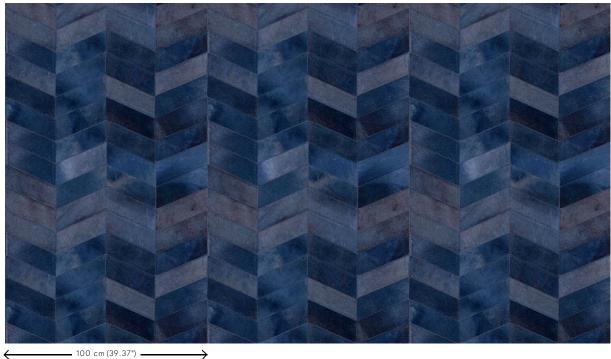

## **Technical specifications**

| Reference         | <u>33524</u> • Indigo                                                                                                                                                                                                                                                                                                                                                                                                                                    |
|-------------------|----------------------------------------------------------------------------------------------------------------------------------------------------------------------------------------------------------------------------------------------------------------------------------------------------------------------------------------------------------------------------------------------------------------------------------------------------------|
| Product category  | Couture                                                                                                                                                                                                                                                                                                                                                                                                                                                  |
| Composition       | Natural wallcovering on non-woven backing                                                                                                                                                                                                                                                                                                                                                                                                                |
| Description       | Real cowhide leather wallcovering with a coarse stitching                                                                                                                                                                                                                                                                                                                                                                                                |
| Dimensions        | Width 100 cm (39.37"), sold by the linear metre/yard                                                                                                                                                                                                                                                                                                                                                                                                     |
| Pattern repeat    | Free match 0 cm (0.00"), respecting the design height of 11 cm (4.33")                                                                                                                                                                                                                                                                                                                                                                                   |
| Remark            | Wallcovering made from 100% cowhide<br>leather. Every single piece of leather is<br>unique and stitched together in a random<br>order, creating a varied and one of a kind<br>leather patchwork. Due to the artisanal<br>process and the natural aspects of the<br>material, imperfections, unique colour<br>variations and irregularities occur.<br>Differences between samples and finished<br>product characterise the natural beauty of<br>Les Cuirs |
| Adhesive          | Arte Clearpro or a good quality dispersion adhesive                                                                                                                                                                                                                                                                                                                                                                                                      |
| How to paste      | Paste the wall                                                                                                                                                                                                                                                                                                                                                                                                                                           |
| Light resistance  | Moderate lightfastness                                                                                                                                                                                                                                                                                                                                                                                                                                   |
| How to remove     | Strippable                                                                                                                                                                                                                                                                                                                                                                                                                                               |
| Fire retardant EU | C-s2, d0                                                                                                                                                                                                                                                                                                                                                                                                                                                 |
| Maintenance       | Spongeable during hanging (dab away<br>damp glue)                                                                                                                                                                                                                                                                                                                                                                                                        |

## Colourways (14)

View

33533

\_\_ 100 cm (39.37") \_\_

More info? <u>Click here</u>

Order samples, calculate quantities, view instructional videos, download technical information and more: www.arte-international.com