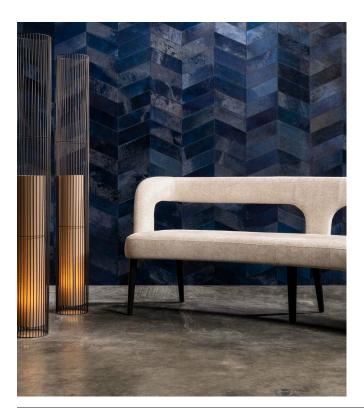

## Story behind the collection

Stylish, exclusive and absolutely distinctive, this is the concept of Les Cuirs.

## Technical specifications

Reference 33530 · Chestnut

Product category Couture

Composition Natural wallcovering on non-woven backing

Description Real cowhide leather wallcovering with a

coarse stitching

Dimensions Width 100 cm (39.37"), sold by the linear

metre/yard

Pattern repeat Free match 0 cm (0.00"), respecting the

design height of 11 cm (4.33")

Remark Wallcovering made from 100% cowhide

leather. Every single piece of leather is unique and stitched together in a random order, creating a varied and one of a kind leather patchwork. Due to the artisanal process and the natural aspects of the material, imperfections, unique colour variations and irregularities occur.