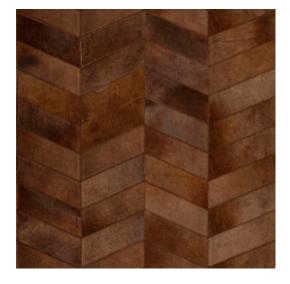

## Technical specifications

Reference 33530 · Chestnut

Product category Couture

Composition Natural wallcovering on non-woven backing

Description Real cowhide leather wallcovering with a

coarse stitching

Dimensions Width 100 cm (39.37"), sold by the linear

metre/yard

Pattern repeat Free match 0 cm (0.00"), respecting the

design height of 11 cm (4.33")

Remark Wallcovering made from 100% cowhide

leather. Every single piece of leather is unique and stitched together in a random order, creating a varied and one of a kind leather patchwork. Due to the artisanal process and the natural aspects of the material, imperfections, unique colour variations and irregularities occur.