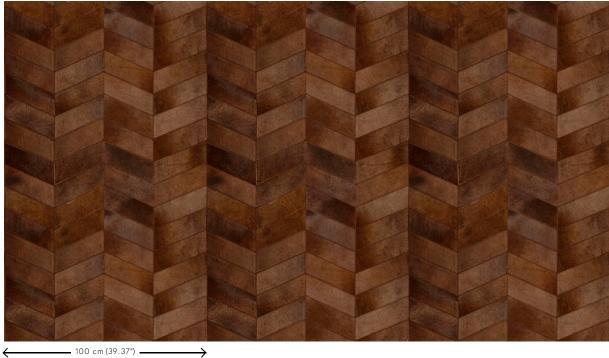

## Technical specifications

Reference 33530 · Chestnut

Product category Couture

Composition Natural wallcovering on non-woven backing

Description Real cowhide leather wallcovering with a

coarse stitching

Dimensions Width 100 cm (39.37"), sold by the linear

metre/yard

Pattern repeat Free match 0 cm (0.00"), respecting the

design height of 11 cm (4.33")

Remark Wallcovering made from 100% cowhide

leather. Every single piece of leather is unique and stitched together in a random order, creating a varied and one of a kind leather patchwork. Due to the artisanal process and the natural aspects of the material, imperfections, unique colour variations and irregularities occur.