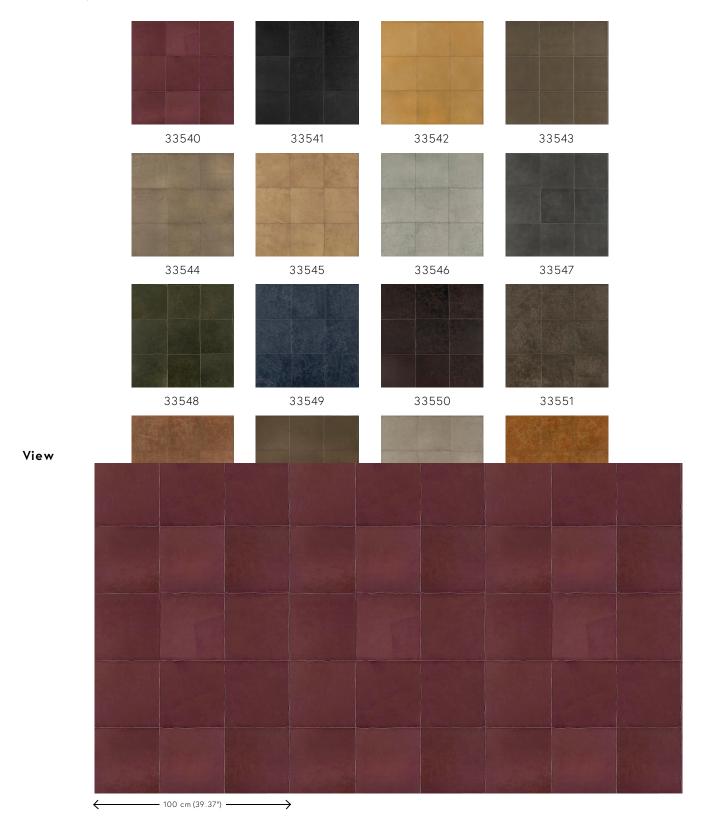

## Colourways (16)

Dimensions Width 100 cm (39.37"), sold by the linear

metre/yard

Pattern repeat Free match 0 cm (0.00"), respecting the

design height of 33 cm (12.99")

Remark Wallcovering made from 100% cowhide

leather. Every single piece of leather is unique and stitched together in a random order, creating a varied and one of a kind leather patchwork. Due to the artisanal process and the natural aspects of the material, imperfections, unique colour variations and irregularities occur. Differences between samples and finished