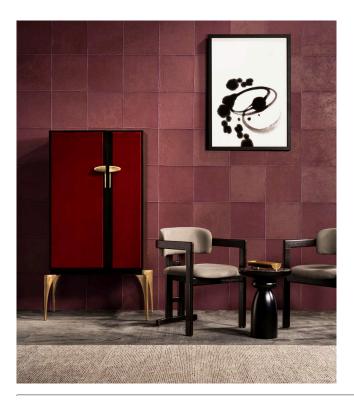

### Story behind the collection

Stylish, exclusive and absolutely distinctive, this is the concept of Les Cuirs.

## Technical specifications

Reference <u>33540</u> • Raspberry

Product category Couture

Composition Natural wallcovering on non-woven backing

Description Real cowhide leather wallcovering with a

coarse stitching

Dimensions Width 100 cm (39.37"), sold by the linear

metre/yard

Pattern repeat Free match 0 cm (0.00"), respecting the

design height of 33 cm (12.99")

Remark Wallcovering made from 100% cowhide

leather. Every single piece of leather is unique and stitched together in a random order, creating a varied and one of a kind leather patchwork. Due to the artisanal process and the natural aspects of the material, imperfections, unique colour variations and irregularities occur. Differences between samples and finished

product characterise the natural beauty of

Les Cuirs

Adhesive Arte Clearpro or a good quality dispersion

adhesive

How to paste Paste the wall

Light resistance Moderate lightfastness

How to remove Strippable
Fire retardant EU D-s2, d0