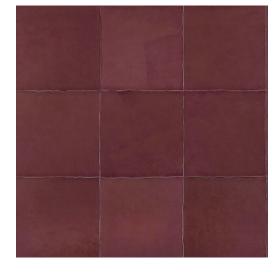

## Technical specifications

Reference <u>33540</u> • Raspberry

Product category Couture

Composition Natural wallcovering on non-woven backing

Description Real cowhide leather wallcovering with a

coarse stitching

Dimensions Width 100 cm (39.37"), sold by the linear

metre/yard

Pattern repeat Free match 0 cm (0.00"), respecting the

design height of 33 cm (12.99")

Remark Wallcovering made from 100% cowhide

leather. Every single piece of leather is unique and stitched together in a random order, creating a varied and one of a kind leather patchwork. Due to the artisanal process and the natural aspects of the material, imperfections, unique colour variations and irregularities occur. Differences between samples and finished

product characterise the natural beauty of

Les Cuirs

Adhesive Arte Clearpro or a good quality dispersion

adhesive

How to paste Paste the wall

Light resistance Moderate lightfastness

How to remove Strippable
Fire retardant EU D-s2, d0