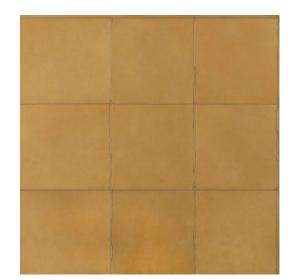

## **Technical specifications**

| Reference         | <u>33542</u> • Honey                                                                                                                                                                                                                                                                                                                                                                                                                                     |
|-------------------|----------------------------------------------------------------------------------------------------------------------------------------------------------------------------------------------------------------------------------------------------------------------------------------------------------------------------------------------------------------------------------------------------------------------------------------------------------|
| Product category  | Couture                                                                                                                                                                                                                                                                                                                                                                                                                                                  |
| Composition       | Natural wallcovering on non-woven backing                                                                                                                                                                                                                                                                                                                                                                                                                |
| Description       | Real cowhide leather wallcovering with a coarse stitching                                                                                                                                                                                                                                                                                                                                                                                                |
| Dimensions        | Width 100 cm (39.37"), sold by the linear<br>metre/yard                                                                                                                                                                                                                                                                                                                                                                                                  |
| Pattern repeat    | Free match 0 cm (0.00"), respecting the design height of 33 cm (12.99")                                                                                                                                                                                                                                                                                                                                                                                  |
| Remark            | Wallcovering made from 100% cowhide<br>leather. Every single piece of leather is<br>unique and stitched together in a random<br>order, creating a varied and one of a kind<br>leather patchwork. Due to the artisanal<br>process and the natural aspects of the<br>material, imperfections, unique colour<br>variations and irregularities occur.<br>Differences between samples and finished<br>product characterise the natural beauty of<br>Les Cuirs |
| Adhesive          | Arte Clearpro or a good quality dispersion<br>adhesive                                                                                                                                                                                                                                                                                                                                                                                                   |
| How to paste      | Paste the wall                                                                                                                                                                                                                                                                                                                                                                                                                                           |
| Light resistance  | Moderate lightfastness                                                                                                                                                                                                                                                                                                                                                                                                                                   |
| How to remove     | Strippable                                                                                                                                                                                                                                                                                                                                                                                                                                               |
| Fire retardant EU | D-s2, d0                                                                                                                                                                                                                                                                                                                                                                                                                                                 |
| Maintenance       | Spongeable during hanging (dab away damp<br>glue)                                                                                                                                                                                                                                                                                                                                                                                                        |