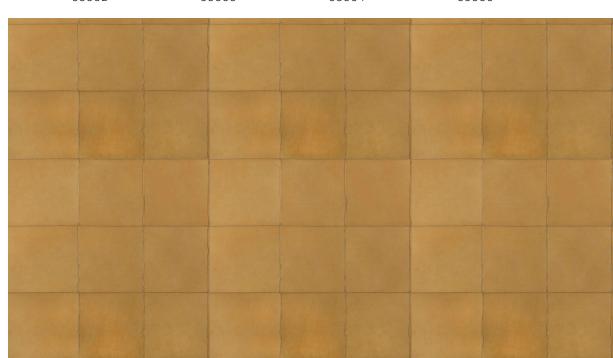

## **Technical specifications**

| Reference         | <u>33542</u> • Honey                                                                                                                                                                                                                                                                                                                                                                                                                                     |
|-------------------|----------------------------------------------------------------------------------------------------------------------------------------------------------------------------------------------------------------------------------------------------------------------------------------------------------------------------------------------------------------------------------------------------------------------------------------------------------|
| Product category  | Couture                                                                                                                                                                                                                                                                                                                                                                                                                                                  |
| Composition       | Natural wallcovering on non-woven backing                                                                                                                                                                                                                                                                                                                                                                                                                |
| Description       | Real cowhide leather wallcovering with a coarse stitching                                                                                                                                                                                                                                                                                                                                                                                                |
| Dimensions        | Width 100 cm (39.37"), sold by the linear<br>metre/yard                                                                                                                                                                                                                                                                                                                                                                                                  |
| Pattern repeat    | Free match 0 cm (0.00"), respecting the design height of 33 cm (12.99")                                                                                                                                                                                                                                                                                                                                                                                  |
| Remark            | Wallcovering made from 100% cowhide<br>leather. Every single piece of leather is<br>unique and stitched together in a random<br>order, creating a varied and one of a kind<br>leather patchwork. Due to the artisanal<br>process and the natural aspects of the<br>material, imperfections, unique colour<br>variations and irregularities occur.<br>Differences between samples and finished<br>product characterise the natural beauty of<br>Les Cuirs |
| Adhesive          | Arte Clearpro or a good quality dispersion<br>adhesive                                                                                                                                                                                                                                                                                                                                                                                                   |
| How to paste      | Paste the wall                                                                                                                                                                                                                                                                                                                                                                                                                                           |
| Light resistance  | Moderate lightfastness                                                                                                                                                                                                                                                                                                                                                                                                                                   |
| How to remove     | Strippable                                                                                                                                                                                                                                                                                                                                                                                                                                               |
| Fire retardant EU | D-s2, d0                                                                                                                                                                                                                                                                                                                                                                                                                                                 |
| Maintenance       | Spongeable during hanging (dab away damp<br>glue)                                                                                                                                                                                                                                                                                                                                                                                                        |