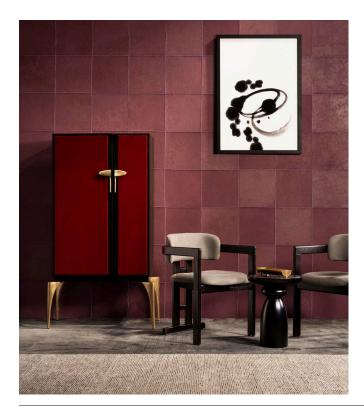

## Story behind the collection

Stylish, exclusive and absolutely distinctive, this is the concept of Les Cuirs.

## Technical specifications

Reference 33546 • Dove Product category Couture

Composition Natural wallcovering on non-woven backing

Description Real cowhide leather wallcovering with a

coarse stitching

Dimensions Width 100 cm (39.37"), sold by the linear

metre/yard

Pattern repeat Free match 0 cm (0.00"), respecting the

design height of 33 cm (12.99")

Remark Wallcovering made from 100% cowhide

leather. Every single piece of leather is unique and stitched together in a random order, creating a varied and one of a kind leather patchwork. Due to the artisanal process and the natural aspects of the material, imperfections, unique colour variations and irregularities occur.

Differences between samples and finished product characterise the natural beauty of

Les Cuirs

Adhesive Arte Clearpro or a good quality dispersion

adhesive

How to paste Paste the wall

Light resistance Moderate lightfastness