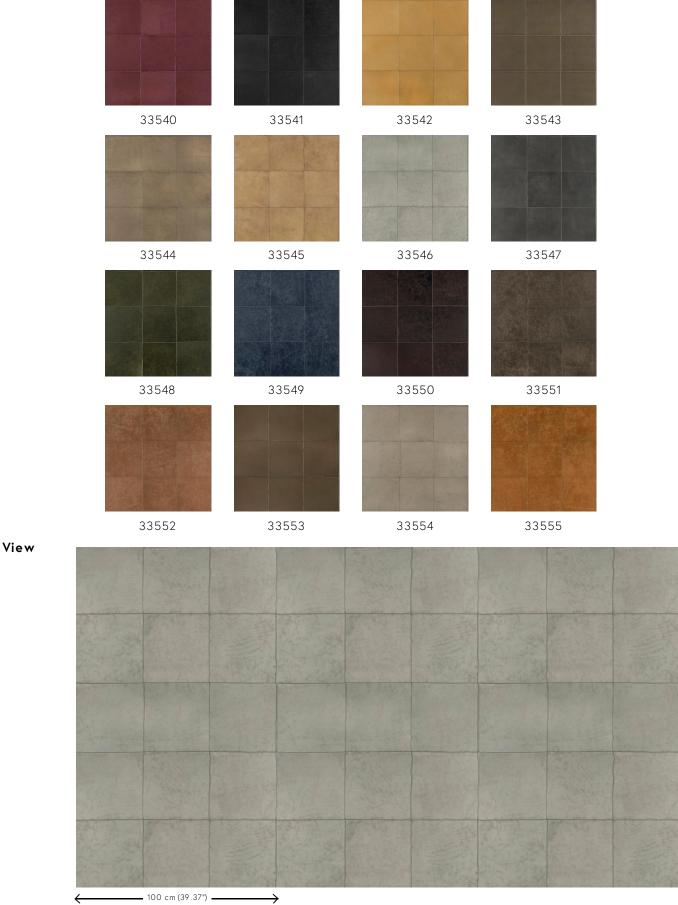

## Colourways (16)

More info? Click here

Order samples, calculate quantities, view instructional videos, download technical information and more: www.arte-international.com

## Technical specifications

Reference 33546 • Dove Product category Couture

Composition Natural wallcovering on non-woven backing

Description Real cowhide leather wallcovering with a

coarse stitching

Dimensions Width 100 cm (39.37"), sold by the linear

metre/yard

Pattern repeat Free match 0 cm (0.00"), respecting the

design height of 33 cm (12.99")

Remark Wallcovering made from 100% cowhide

leather. Every single piece of leather is unique and stitched together in a random order, creating a varied and one of a kind leather patchwork. Due to the artisanal process and the natural aspects of the material, imperfections, unique colour variations and irregularities occur.