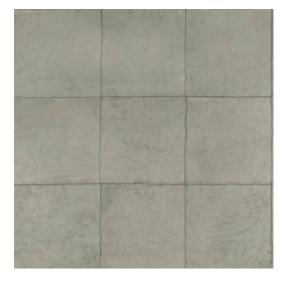

## Technical specifications

Reference 33546 • Dove Product category Couture

Composition Natural wallcovering on non-woven backing

Description Real cowhide leather wallcovering with a

coarse stitching

Dimensions Width 100 cm (39.37"), sold by the linear

metre/yard

Pattern repeat Free match 0 cm (0.00"), respecting the

design height of 33 cm (12.99")

Remark Wallcovering made from 100% cowhide

leather. Every single piece of leather is unique and stitched together in a random order, creating a varied and one of a kind leather patchwork. Due to the artisanal process and the natural aspects of the material, imperfections, unique colour variations and irregularities occur.

Differences between samples and finished product characterise the natural beauty of

Les Cuirs

Adhesive Arte Clearpro or a good quality dispersion

adhesive

How to paste Paste the wall

Light resistance Moderate lightfastness