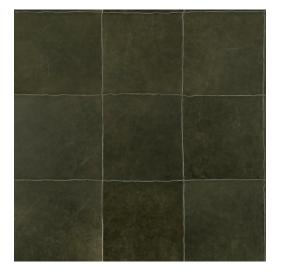

#### Technical specifications

Reference <u>33548</u> • Army
Product category Couture

Composition Natural wallcovering on non-woven backing

Description Real cowhide leather wallcovering with a

coarse stitching

Dimensions Width 100 cm (39.37"), sold by the linear

metre/yard

Pattern repeat Free match 0 cm (0.00"), respecting the

design height of 33 cm (12.99")

Remark Wallcovering made from 100% cowhide

leather. Every single piece of leather is unique and stitched together in a random order, creating a varied and one of a kind leather patchwork. Due to the artisanal process and the natural aspects of the material, imperfections, unique colour variations and irregularities occur.

Differences between samples and finished product characterise the natural beauty of

Les Cuirs

Adhesive Arte Clearpro or a good quality dispersion

adhesive

How to paste Paste the wall

Light resistance Moderate lightfastness