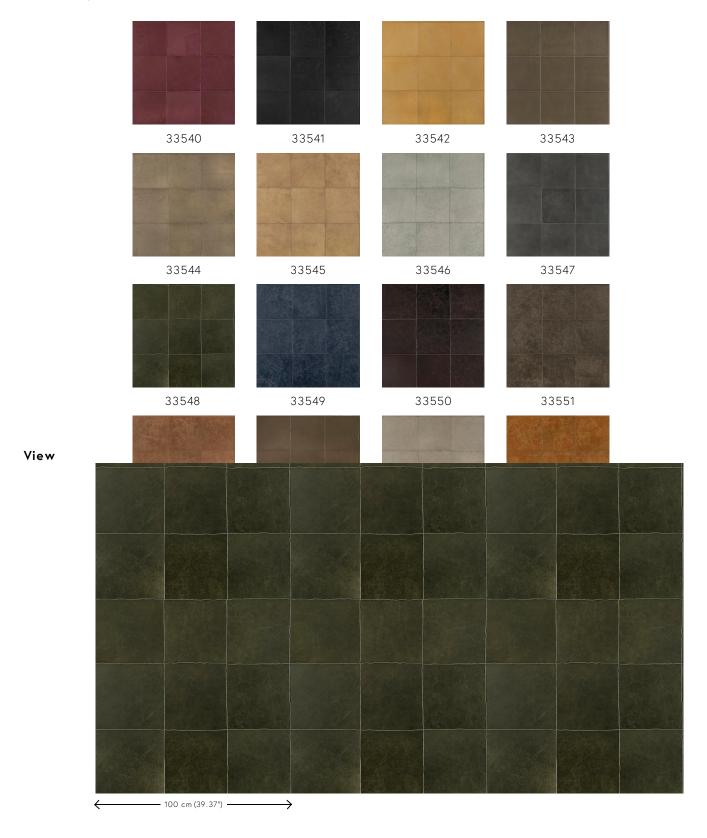

## Colourways (16)

#### Technical specifications

Reference <u>33548</u> • Army
Product category Couture

Composition Natural wallcovering on non-woven backing

Description Real cowhide leather wallcovering with a

coarse stitching

Dimensions Width 100 cm (39.37"), sold by the linear

metre/yard

Pattern repeat Free match 0 cm (0.00"), respecting the

design height of 33 cm (12.99")

Remark Wallcovering made from 100% cowhide

leather. Every single piece of leather is unique and stitched together in a random order, creating a varied and one of a kind leather patchwork. Due to the artisanal process and the natural aspects of the material, imperfections, unique colour variations and irregularities occur.