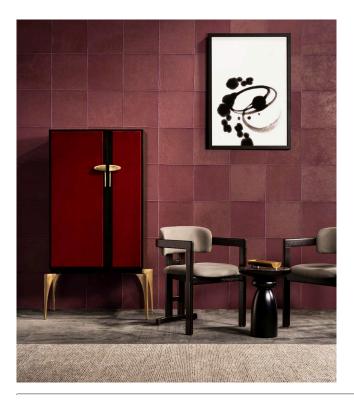

### Story behind the collection

Stylish, exclusive and absolutely distinctive, this is the concept of Les Cuirs.

#### Technical specifications

Reference <u>33548</u> • Army
Product category Couture

Composition Natural wallcovering on non-woven backing

Description Real cowhide leather wallcovering with a

coarse stitching

Dimensions Width 100 cm (39.37"), sold by the linear

metre/yard

Pattern repeat Free match 0 cm (0.00"), respecting the

design height of 33 cm (12.99")

Remark Wallcovering made from 100% cowhide

leather. Every single piece of leather is unique and stitched together in a random order, creating a varied and one of a kind leather patchwork. Due to the artisanal process and the natural aspects of the material, imperfections, unique colour variations and irregularities occur.

Differences between samples and finished product characterise the natural beauty of

Les Cuirs

Adhesive Arte Clearpro or a good quality dispersion

adhesive

How to paste Paste the wall

Light resistance Moderate lightfastness