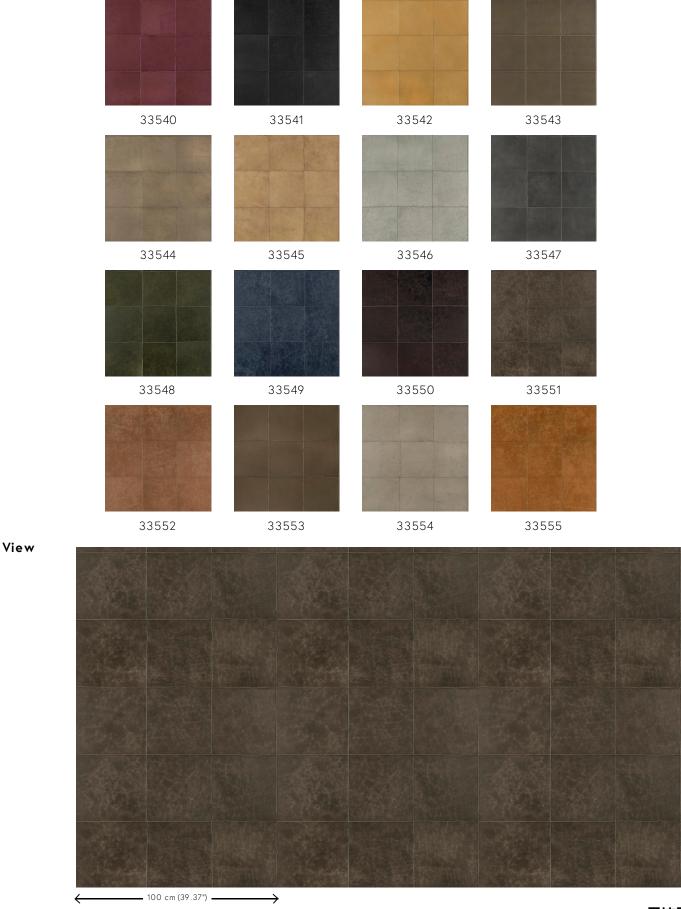

## Colourways (16)

More info? Click here

Order samples, calculate quantities, view instructional videos, download technical information and more: www.arte-international.com

Dimensions Width 100 cm (39.37"), sold by the linear

metre/yard

Pattern repeat Free match 0 cm (0.00"), respecting the

design height of 33 cm (12.99")

Remark Wallcovering made from 100% cowhide

leather. Every single piece of leather is unique and stitched together in a random order, creating a varied and one of a kind leather patchwork. Due to the artisanal process and the natural aspects of the material, imperfections, unique colour variations and irregularities occur.