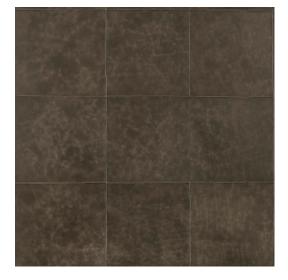

## Technical specifications

Reference <u>33551</u> • Cedar

Product category Couture

Composition Natural wallcovering on non-woven backing

Description Real cowhide leather wallcovering with a

coarse stitching

Dimensions Width 100 cm (39.37"), sold by the linear

metre/yard

Pattern repeat Free match 0 cm (0.00"), respecting the

design height of 33 cm (12.99")

Remark Wallcovering made from 100% cowhide

leather. Every single piece of leather is unique and stitched together in a random order, creating a varied and one of a kind leather patchwork. Due to the artisanal process and the natural aspects of the material, imperfections, unique colour variations and irregularities occur.

Differences between samples and finished product characterise the natural beauty of

Les Cuirs

Adhesive Arte Clearpro or a good quality dispersion

adhesive

How to paste Paste the wall

Light resistance Moderate lightfastness