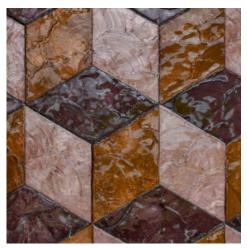

## Technical specifications

| Reference        | <u>33700</u> • Champagne Cocktail                                                                                                                                                                                                                                                                                        |
|------------------|--------------------------------------------------------------------------------------------------------------------------------------------------------------------------------------------------------------------------------------------------------------------------------------------------------------------------|
| Product category | Couture                                                                                                                                                                                                                                                                                                                  |
| Composition      | Natural wallcovering on non-woven backing                                                                                                                                                                                                                                                                                |
| Description      | Real shells in a geometric pattern in which<br>the colour nuances of the mother-of-pearl<br>vary according to the light                                                                                                                                                                                                  |
| Dimensions       | Tiles of 53 cm x 43.80 cm (20.87" x 17.24")                                                                                                                                                                                                                                                                              |
| Remark           | Samal is a decorative wallcovering. The tiles are splashproof but are not suitable for long-term exposure to water. Use the specially developed adhesive from Arte "Clearpro Extreme" (coverage: 1kg = 5 m <sup>2</sup> , sold per 5 kg) or an equivalent, easily workable mounting adhesive. Ordering unit 5 tiles/box. |
| Adhesive         | Arte Clearpro Extreme or an equivalent,<br>easily workable mounting adhesive                                                                                                                                                                                                                                             |
| How to paste     | Paste the wallcovering                                                                                                                                                                                                                                                                                                   |
| How to remove    | Peelable                                                                                                                                                                                                                                                                                                                 |
| Maintenance      | Extra-washable                                                                                                                                                                                                                                                                                                           |

## Story behind the collection

Samal is an island in the Philippines where capiz is harvested. These oyster-like shells are manually coloured, cut and inlaid in geometric patterns. Capiz is a real natural product; each shell is unique and differs in colour and structure. This makes this collection an exclusive and artistic wallcovering. In addition, the colour nuances of the mother-of-pearl vary according to the light, creating a surprising and constantly changing effect.