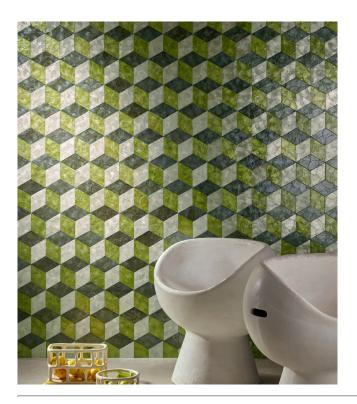

CUBIC Collection Samal

## Story behind the collection

Samal is an island in the Philippines where capiz is harvested. These oyster-like shells are manually coloured, cut and inlaid in geometric patterns. Capiz is a real natural product; each shell is unique and differs in colour and structure. This makes this collection an exclusive and artistic wallcovering. In addition, the colour nuances of the mother-of-pearl vary according to the light, creating a surprising and constantly changing effect.

## Colourways (3)

33700

33702

More info? <u>Click here</u>

Order samples, calculate quantities, view instructional videos, download technical information and more: www.arte-international.com

wallcoverings for the ultimate in refinement