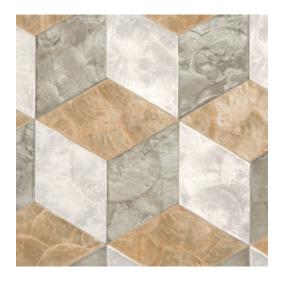

CUBIC Collection Samal

## Story behind the collection

Samal is an island in the Philippines where capiz is harvested. These oyster-like shells are manually coloured, cut and inlaid in geometric patterns. Capiz is a real natural product; each shell is unique and differs in colour and structure. This makes this collection an exclusive and artistic wallcovering. In addition, the colour nuances of the mother-of-pearl vary according to the light, creating a surprising and constantly changing effect.

## Colourways (3)

33700

33702

More info? <u>Click here</u>

Order samples, calculate quantities, view instructional videos, download technical information and more: www.arte-international.com

wallcoverings for the ultimate in refinement