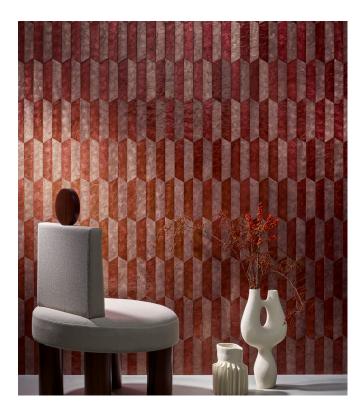

## Story behind the collection

Samal is an island in the Philippines where capiz is harvested. These oyster-like shells are manually coloured, cut and inlaid in geometric patterns. Capiz is a real natural product; each shell is unique and differs in colour and structure. This makes this collection an exclusive and artistic wallcovering. In addition, the colour nuances of the mother-of-pearl vary according to the light, creating a surprising and constantly changing effect.

## Colourways (4)

33710

33711

33712

33713

More info? <u>Click here</u>

Order samples, calculate quantities, view instructional videos, download technical information and more: www.arte-international.com

wallcoverings for the ultimate in refinement