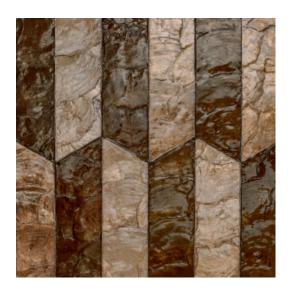

## **Technical specifications**

| •                |                                                                                                                                                                                                                                                                                                                                                |
|------------------|------------------------------------------------------------------------------------------------------------------------------------------------------------------------------------------------------------------------------------------------------------------------------------------------------------------------------------------------|
| Reference        | <u>33711</u> • Hot Chocolate                                                                                                                                                                                                                                                                                                                   |
| Product category | Couture                                                                                                                                                                                                                                                                                                                                        |
| Composition      | Natural wallcovering on non-woven backing                                                                                                                                                                                                                                                                                                      |
| Description      | Real shells in a geometric pattern in which<br>the colour nuances of the mother-of-pearl<br>vary according to the light                                                                                                                                                                                                                        |
| Dimensions       | Tiles of 45 cm x 45 cm (17.72" x 17.72")                                                                                                                                                                                                                                                                                                       |
| Remark           | Samal is a decorative wallcovering. The tiles<br>are splashproof but are not suitable for long-<br>term exposure to water. Use the specially<br>developed adhesive from Arte "Clearpro<br>Extreme" (coverage: 1kg = 5 m <sup>2</sup> , sold per 5<br>kg) or an equivalent, easily workable<br>mounting adhesive. Ordering unit 5<br>tiles/box. |
| Adhesive         | Arte Clearpro Extreme or an equivalent,<br>easily workable mounting adhesive                                                                                                                                                                                                                                                                   |
| How to paste     | Paste the wallcovering                                                                                                                                                                                                                                                                                                                         |
| How to remove    | Peelable                                                                                                                                                                                                                                                                                                                                       |
| Maintenance      | Extra-washable                                                                                                                                                                                                                                                                                                                                 |

## Colourways (4)

33710

33711

33712

33713

More info? <u>Click here</u>

Order samples, calculate quantities, view instructional videos, download technical information and more: www.arte-international.com

wallcoverings for the ultimate in refinement