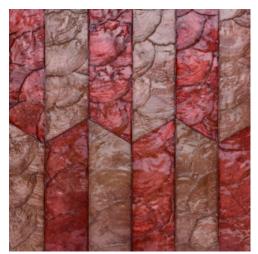

## **Technical specifications**

| •                |                                                                                                                                                                                                                                                                                                                                                |
|------------------|------------------------------------------------------------------------------------------------------------------------------------------------------------------------------------------------------------------------------------------------------------------------------------------------------------------------------------------------|
| Reference        | <u>33711</u> • Hot Chocolate                                                                                                                                                                                                                                                                                                                   |
| Product category | Couture                                                                                                                                                                                                                                                                                                                                        |
| Composition      | Natural wallcovering on non-woven backing                                                                                                                                                                                                                                                                                                      |
| Description      | Real shells in a geometric pattern in which<br>the colour nuances of the mother-of-pearl<br>vary according to the light                                                                                                                                                                                                                        |
| Dimensions       | Tiles of 45 cm x 45 cm (17.72" x 17.72")                                                                                                                                                                                                                                                                                                       |
| Remark           | Samal is a decorative wallcovering. The tiles<br>are splashproof but are not suitable for long-<br>term exposure to water. Use the specially<br>developed adhesive from Arte "Clearpro<br>Extreme" (coverage: 1kg = 5 m <sup>2</sup> , sold per 5<br>kg) or an equivalent, easily workable<br>mounting adhesive. Ordering unit 5<br>tiles/box. |
| Adhesive         | Arte Clearpro Extreme or an equivalent,<br>easily workable mounting adhesive                                                                                                                                                                                                                                                                   |
| How to paste     | Paste the wallcovering                                                                                                                                                                                                                                                                                                                         |
| How to remove    | Peelable                                                                                                                                                                                                                                                                                                                                       |
| Maintenance      | Extra-washable                                                                                                                                                                                                                                                                                                                                 |

## Story behind the collection

Samal is an island in the Philippines where capiz is harvested. These oyster-like shells are manually coloured, cut and inlaid in geometric patterns. Capiz is a real natural product; each shell is unique and differs in colour and structure. This makes this collection an exclusive and artistic wallcovering. In addition, the colour nuances of the mother-of-pearl vary according to the light, creating a surprising and constantly changing effect.