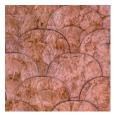

#### Story behind the collection

Samal is an island in the Philippines where capiz is harvested. These oyster-like shells are manually coloured, cut and inlaid in geometric patterns. Capiz is a real natural product; each shell is unique and differs in colour and structure. This makes this collection an exclusive and artistic wallcovering. In addition, the colour nuances of the mother-of-pearl vary according to the light, creating a surprising and constantly changing effect.

### Colourways (5)

33730

33731

33732

33733

33734

More info? <u>Click here</u>