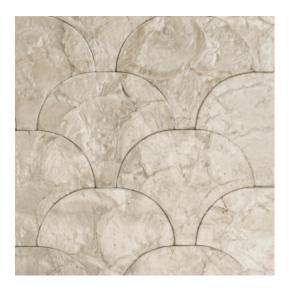

#### **Technical specifications**

| •                |                                                                                                                                                                                                                                                                                                                                                |
|------------------|------------------------------------------------------------------------------------------------------------------------------------------------------------------------------------------------------------------------------------------------------------------------------------------------------------------------------------------------|
| Reference        | <u>33731</u> • Shell White                                                                                                                                                                                                                                                                                                                     |
| Product category | Couture                                                                                                                                                                                                                                                                                                                                        |
| Composition      | Natural wallcovering on non-woven backing                                                                                                                                                                                                                                                                                                      |
| Description      | Real shells in a geometric pattern in which<br>the colour nuances of the mother-of-pearl<br>vary according to the light                                                                                                                                                                                                                        |
| Dimensions       | Tiles of 51.60 cm x 39.40 cm (20.31" x 15.51")                                                                                                                                                                                                                                                                                                 |
| Remark           | Samal is a decorative wallcovering. The tiles<br>are splashproof but are not suitable for long-<br>term exposure to water. Use the specially<br>developed adhesive from Arte "Clearpro<br>Extreme" (coverage: 1kg = 5 m <sup>2</sup> , sold per 5<br>kg) or an equivalent, easily workable<br>mounting adhesive. Ordering unit 5<br>tiles/box. |
| Adhesive         | Arte Clearpro Extreme or an equivalent,<br>easily workable mounting adhesive                                                                                                                                                                                                                                                                   |
| How to paste     | Paste the wall                                                                                                                                                                                                                                                                                                                                 |
| Light resistance | Good lightfastness                                                                                                                                                                                                                                                                                                                             |
| How to remove    | Peelable                                                                                                                                                                                                                                                                                                                                       |
| Maintenance      | Extra-washable                                                                                                                                                                                                                                                                                                                                 |
|                  |                                                                                                                                                                                                                                                                                                                                                |

#### Story behind the collection

Samal is an island in the Philippines where capiz is harvested. These oyster-like shells are manually coloured, cut and inlaid in geometric patterns. Capiz is a real natural product; each shell is unique and differs in colour and structure. This makes this collection an exclusive and artistic wallcovering. In addition, the colour nuances of the mother-of-pearl vary according to the light, creating a surprising and constantly changing effect.

### Colourways (5)

33730

33731

33732

33733

33734

More info? <u>Click here</u>