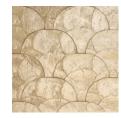

#### **Technical specifications**

| •                |                                                                                                                                                                                                                                                                                                                                                |
|------------------|------------------------------------------------------------------------------------------------------------------------------------------------------------------------------------------------------------------------------------------------------------------------------------------------------------------------------------------------|
| Reference        | <u>33731</u> • Shell White                                                                                                                                                                                                                                                                                                                     |
| Product category | Couture                                                                                                                                                                                                                                                                                                                                        |
| Composition      | Natural wallcovering on non-woven backing                                                                                                                                                                                                                                                                                                      |
| Description      | Real shells in a geometric pattern in which<br>the colour nuances of the mother-of-pearl<br>vary according to the light                                                                                                                                                                                                                        |
| Dimensions       | Tiles of 51.60 cm x 39.40 cm (20.31" x 15.51")                                                                                                                                                                                                                                                                                                 |
| Remark           | Samal is a decorative wallcovering. The tiles<br>are splashproof but are not suitable for long-<br>term exposure to water. Use the specially<br>developed adhesive from Arte "Clearpro<br>Extreme" (coverage: 1kg = 5 m <sup>2</sup> , sold per 5<br>kg) or an equivalent, easily workable<br>mounting adhesive. Ordering unit 5<br>tiles/box. |
| Adhesive         | Arte Clearpro Extreme or an equivalent,<br>easily workable mounting adhesive                                                                                                                                                                                                                                                                   |
| How to paste     | Paste the wall                                                                                                                                                                                                                                                                                                                                 |
| Light resistance | Good lightfastness                                                                                                                                                                                                                                                                                                                             |
| How to remove    | Peelable                                                                                                                                                                                                                                                                                                                                       |
| Maintenance      | Extra-washable                                                                                                                                                                                                                                                                                                                                 |
|                  |                                                                                                                                                                                                                                                                                                                                                |

#### Story behind the collection

Samal is an island in the Philippines where capiz is harvested. These oyster-like shells are manually coloured, cut and inlaid in geometric patterns. Capiz is a real natural product; each shell is unique and differs in colour and structure. This makes this collection an exclusive and artistic wallcovering. In addition, the colour nuances of the mother-of-pearl vary according to the light, creating a surprising and constantly changing effect.

### Colourways (5)

33730

33731

33732

33733

33734

More info? <u>Click here</u>