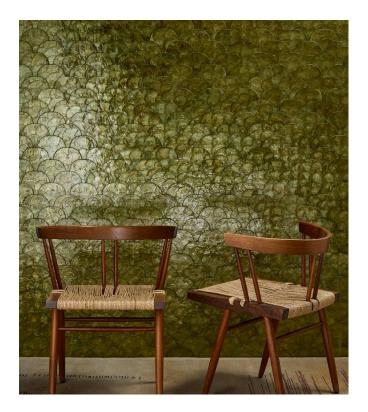

#### Story behind the collection

Samal is an island in the Philippines where capiz is harvested. These oyster-like shells are manually coloured, cut and inlaid in geometric patterns. Capiz is a real natural product; each shell is unique and differs in colour and structure. This makes this collection an exclusive and artistic wallcovering. In addition, the colour nuances of the mother-of-pearl vary according to the light, creating a surprising and constantly changing effect.

### Colourways (5)

33730

33731

33732

33733

33734

More info? <u>Click here</u>