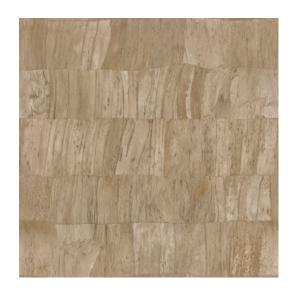

## Technical specifications

| Reference         | <u>34300</u>                                                                             |
|-------------------|------------------------------------------------------------------------------------------|
| Product category  | Refined                                                                                  |
| Composition       | Vinyl wallpaper on paper backing                                                         |
| Description       | A semi plain inspired by overlapping<br>banana leaves with a soft, pronounced<br>relief  |
| Dimensions        | Rolls of 10.05 m x 0.70 m = 7 m² (11 yds x<br>27.56" = 75 sq. ft.)                       |
| Pattern repeat    | Straight match 70 cm (27.56")                                                            |
| Adhesive          | Arte Clearpro or a good quality dispersion adhesive                                      |
| How to paste      | Method 1: paste the wall and moisten the wallcovering. Method 2: paste the wallcovering. |
| Light resistance  | Good lightfastness                                                                       |
| How to remove     | Peelable                                                                                 |
| Fire retardant EU | B-s2, d0                                                                                 |
| Fire retardant US | Class A                                                                                  |
| Maintenance       | Extra-washable                                                                           |