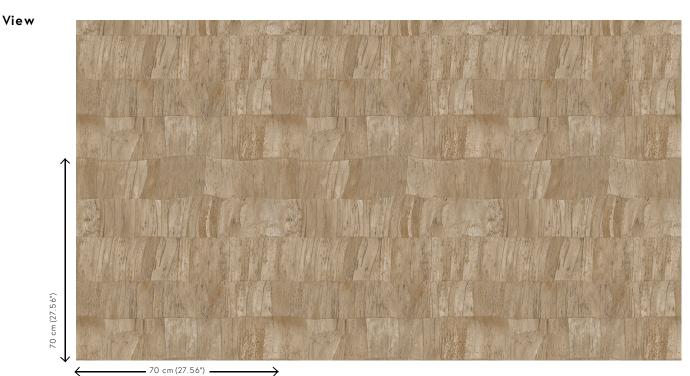

## Technical specifications

| Reference         | <u>34300</u>                                                                             |
|-------------------|------------------------------------------------------------------------------------------|
| Product category  | Refined                                                                                  |
| Composition       | Vinyl wallpaper on paper backing                                                         |
| Description       | A semi plain inspired by overlapping<br>banana leaves with a soft, pronounced<br>relief  |
| Dimensions        | Rolls of 10.05 m x 0.70 m = 7 m² (11 yds x<br>27.56" = 75 sq. ft.)                       |
| Pattern repeat    | Straight match 70 cm (27.56")                                                            |
| Adhesive          | Arte Clearpro or a good quality dispersion adhesive                                      |
| How to paste      | Method 1: paste the wall and moisten the wallcovering. Method 2: paste the wallcovering. |
| Light resistance  | Good lightfastness                                                                       |
| How to remove     | Peelable                                                                                 |
| Fire retardant EU | B-s2, d0                                                                                 |
| Fire retardant US | Class A                                                                                  |
| Maintenance       | Extra-washable                                                                           |