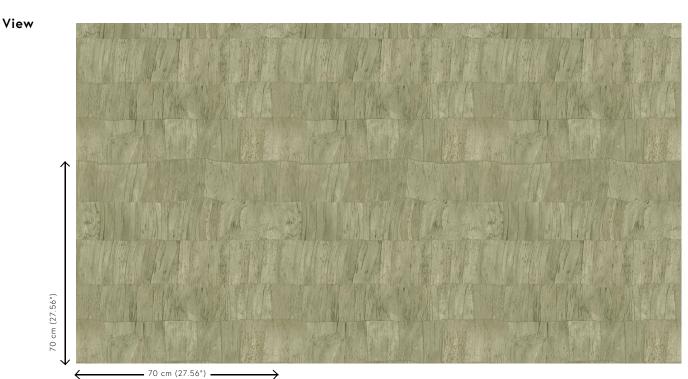

## **Technical specifications**

| Reference         | <u>34304</u>                                                                             |
|-------------------|------------------------------------------------------------------------------------------|
| Product category  | Refined                                                                                  |
| Composition       | Vinyl wallpaper on paper backing                                                         |
| Description       | A semi plain inspired by overlapping banana<br>leaves with a soft, pronounced relief     |
| Dimensions        | Rolls of 10.05 m x 0.70 m = 7 m² (11 yds x 27.56" = 75 sq. ft.)                          |
| Pattern repeat    | Straight match 70 cm (27.56")                                                            |
| Adhesive          | Arte Clearpro or a good quality dispersion adhesive                                      |
| How to paste      | Method 1: paste the wall and moisten the wallcovering. Method 2: paste the wallcovering. |
| Light resistance  | Good lightfastness                                                                       |
| How to remove     | Peelable                                                                                 |
| Fire retardant EU | B-s2, d0                                                                                 |
| Fire retardant US | Class A                                                                                  |
| Maintenance       | Extra-washable                                                                           |