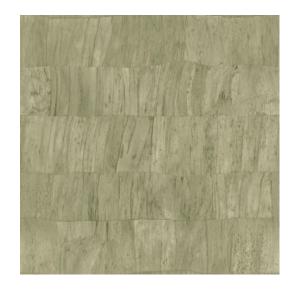

## **Technical specifications**

| Reference         | <u>34304</u>                                                                             |
|-------------------|------------------------------------------------------------------------------------------|
| Product category  | Refined                                                                                  |
| Composition       | Vinyl wallpaper on paper backing                                                         |
| Description       | A semi plain inspired by overlapping banana<br>leaves with a soft, pronounced relief     |
| Dimensions        | Rolls of 10.05 m x 0.70 m = 7 m² (11 yds x 27.56" = 75 sq. ft.)                          |
| Pattern repeat    | Straight match 70 cm (27.56")                                                            |
| Adhesive          | Arte Clearpro or a good quality dispersion adhesive                                      |
| How to paste      | Method 1: paste the wall and moisten the wallcovering. Method 2: paste the wallcovering. |
| Light resistance  | Good lightfastness                                                                       |
| How to remove     | Peelable                                                                                 |
| Fire retardant EU | B-s2, d0                                                                                 |
| Fire retardant US | Class A                                                                                  |
| Maintenance       | Extra-washable                                                                           |