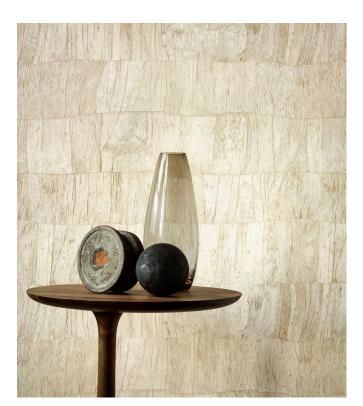

## Story behind the collection

Selva illustrates the tropical beauty of nature through the use of natural materials, warm hues and rough relief structures.

## **Technical specifications**

| Reference         | <u>34304</u>                                                                             |
|-------------------|------------------------------------------------------------------------------------------|
| Product category  | Refined                                                                                  |
| Composition       | Vinyl wallpaper on paper backing                                                         |
| Description       | A semi plain inspired by overlapping banana<br>leaves with a soft, pronounced relief     |
| Dimensions        | Rolls of 10.05 m x 0.70 m = 7 m² (11 yds x 27.56" = 75 sq. ft.)                          |
| Pattern repeat    | Straight match 70 cm (27.56")                                                            |
| Adhesive          | Arte Clearpro or a good quality dispersion adhesive                                      |
| How to paste      | Method 1: paste the wall and moisten the wallcovering. Method 2: paste the wallcovering. |
| Light resistance  | Good lightfastness                                                                       |
| How to remove     | Peelable                                                                                 |
| Fire retardant EU | B-s2, d0                                                                                 |
| Fire retardant US | Class A                                                                                  |
| Maintenance       | Extra-washable                                                                           |