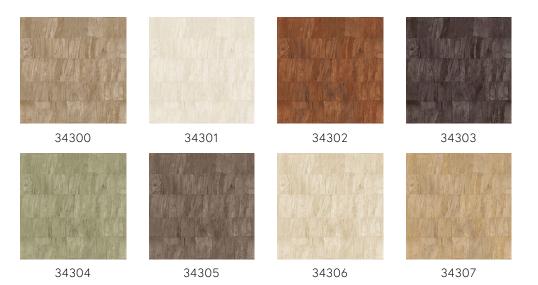

wallcovering. Method 2: paste the wallcovering. |
| Light resistance  | Good lightfastness                                                                       |
| How to remove     | Peelable                                                                                 |
| Fire retardant EU | B-s2, d0                                                                                 |
| Fire retardant US | Class A                                                                                  |
| Maintenance       | Extra-washable                                                                           |



## Story behind the collection

Selva illustrates the tropical beauty of nature through the use of natural materials, warm hues and rough relief structures.





## Colourways (8)





## More info? <u>Click here</u>

Order samples, calculate quantities, view instructional videos, download technical information and more: <a href="http://www.arte-international.com">www.arte-international.com</a>