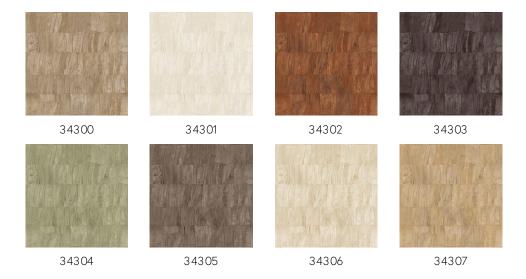

es the tropical beauty of nature through the use of natural materials, warm hues and rough relief structures.

### Technical specifications

Reference <u>34307</u>
Product category Refined

Composition Vinyl wallpaper on paper backing
Description A semi plain inspired by overlapping

banana leaves with a soft, pronounced

relief

Dimensions Rolls of 10.05 m x 0.70 m =  $7 \text{ m}^2$  (11 yds x

27.56" = 75 sq. ft.)

Pattern repeat Straight match 70 cm (27.56")

Adhesive Arte Clearpro or a good quality dispersion

adhesive

How to paste Method 1: paste the wall and moisten the

wallcovering. Method 2: paste the

wallcovering.

Light resistance Good lightfastness

How to remove Peelable
Fire retardant EU B-s2, d0
Fire retardant US Class A

Maintenance Extra-washable





# Colourways (8)



#### View



## More info? Click here

Order samples, calculate quantities, view instructional videos, download technical information and more: www.arte-international.com