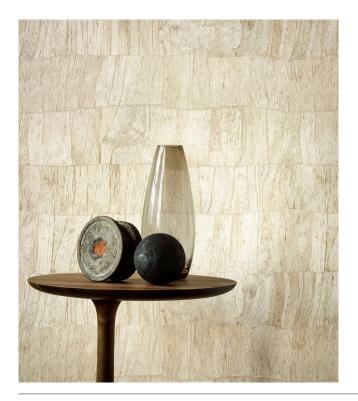

## Story behind the collection

Selva illustrates the tropical beauty of nature through the use of natural materials, warm hues and rough relief structures.

### Technical specifications

Reference <u>34307</u>
Product category Refined

Composition Vinyl wallpaper on paper backing
Description A semi plain inspired by overlapping

banana leaves with a soft, pronounced

relief

Dimensions Rolls of 10.05 m x 0.70 m =  $7 \text{ m}^2$  (11 yds x

27.56" = 75 sq. ft.)

Pattern repeat Straight match 70 cm (27.56")

Adhesive Arte Clearpro or a good quality dispersion

adhesive

How to paste Method 1: paste the wall and moisten the