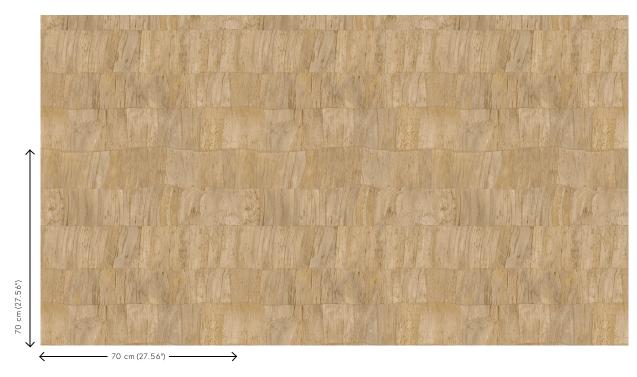

relief

Dimensions Rolls of 10.05 m x 0.70 m =  $7 \text{ m}^2$  (11 yds x

27.56" = 75 sq. ft.)

Pattern repeat Straight match 70 cm (27.56")

Adhesive Arte Clearpro or a good quality dispersion

adhesive

How to paste Method 1: paste the wall and moisten the