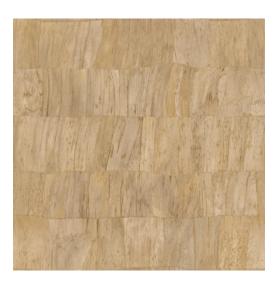

### Technical specifications

Reference <u>34307</u>
Product category Refined

Composition Vinyl wallpaper on paper backing
Description A semi plain inspired by overlapping

banana leaves with a soft, pronounced

relief

Dimensions Rolls of 10.05 m x 0.70 m =  $7 \text{ m}^2$  (11 yds x

27.56" = 75 sq. ft.)

Pattern repeat Straight match 70 cm (27.56")

Adhesive Arte Clearpro or a good quality dispersion

adhesive

How to paste Method 1: paste the wall and moisten the