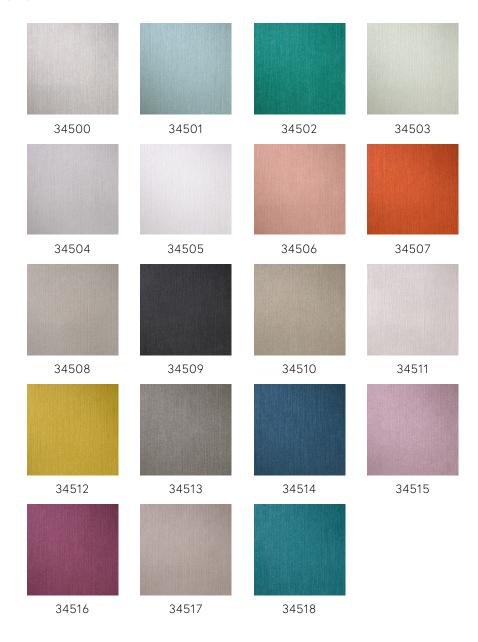

ion

The Roaring Twenties: the decade that will forever be known for the rise of radio, cinema and jazz music. Fashion is provocative and interiors more opulent than ever before.

#### Technical specifications

Dimensions

IMO Certified

34500 Reference Refined Product category

Composition Wallpaper on non-woven backing

Description Wallpaper with a realistic fil-à-fil effect,

which is woven into the core of the product

Rolls of 8.50 m x 0.70 m =  $6 \text{ m}^2$  (9.30 yds x

27.56" = 64 sq. ft.)

Pattern repeat Free match 0 cm (0.00")

Adhesive Arte Clearpro or a good quality dispersion

adhesive

Paste the wall How to paste

Good lightfastness Light resistance

How to remove Strippable Fire retardant EU B-s1, d0 Fire retardant US Class A Washable Maintenance





## Colourways (19)



## More info? Click here

 $Order\ samples,\ calculate\ quantities,\ view\ instructional\ videos,\ download\ technical\ information\ and\ more:\ www.arte-international.com$