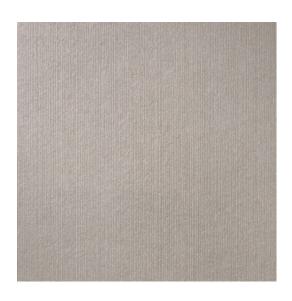

#### Technical specifications

| Reference         | <u>34508</u>                                                                             |
|-------------------|------------------------------------------------------------------------------------------|
| Product category  | Refined                                                                                  |
| Composition       | Wallpaper on non-woven backing                                                           |
| Description       | Wallpaper with a realistic fil-à-fil effect, which is woven into the core of the product |
| Dimensions        | Rolls of 8.50 m x 0.70 m = 6 m² (9.30 yds x 27.56" = 64 sq. ft.)                         |
| Pattern repeat    | Free match 0 cm (0.00")                                                                  |
| Adhesive          | Arte Clearpro or a good quality dispersion adhesive                                      |
| How to paste      | Paste the wall                                                                           |
| Light resistance  | Good lightfastness                                                                       |
| How to remove     | Strippable                                                                               |
| Fire retardant EU | B-s1, d0                                                                                 |
| Fire retardant US | Class A                                                                                  |
| Maintenance       | Washable                                                                                 |
| IMO Certified     | 0493/22                                                                                  |