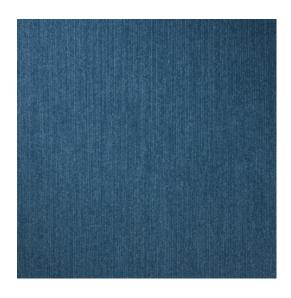

#### **Technical specifications**

| Reference         | <u>34514</u>                                                                             |
|-------------------|------------------------------------------------------------------------------------------|
| Product category  | Refined                                                                                  |
| Composition       | Wallpaper on non-woven backing                                                           |
| Description       | Wallpaper with a realistic fil-à-fil effect, which is woven into the core of the product |
| Dimensions        | Rolls of 8.50 m x 0.70 m = 6 m² (9.30 yds x 27.56" = 64 sq. ft.)                         |
| Pattern repeat    | Free match 0 cm (0.00")                                                                  |
| Adhesive          | Arte Clearpro or a good quality dispersion adhesive                                      |
| How to paste      | Paste the wall                                                                           |
| Light resistance  | Good lightfastness                                                                       |
| How to remove     | Strippable                                                                               |
| Fire retardant EU | B-s1, d0                                                                                 |
| Fire retardant US | Class A                                                                                  |
| Maintenance       | Washable                                                                                 |
| IMO Certified     | 0493/22                                                                                  |