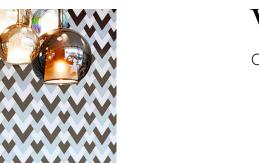

The Roaring Twenties: the decade that will forever be known for the rise of radio, cinema and jazz music. Fashion is provocative and interiors more opulent than ever before.

## **Technical specifications**

| Reference         | <u>34560</u>                                                                            |
|-------------------|-----------------------------------------------------------------------------------------|
| Product category  | Refined                                                                                 |
| Composition       | Wallpaper on non-woven backing                                                          |
| Description       | A modern herringbone inspired by the<br>Gatsby style, with a fine line in metallic gold |
| Dimensions        | Rolls of 8.50 m x 0.70 m = 6 m² (9.30 yds x 27.56" = 64 sq. ft.)                        |
| Pattern repeat    | Straight match 32 cm (12.60")                                                           |
| Adhesive          | Arte Clearpro or a good quality dispersion<br>adhesive                                  |
| How to paste      | Paste the wall                                                                          |
| Light resistance  | Good lightfastness                                                                      |
| How to remove     | Strippable                                                                              |
| Fire retardant EU | B-s1, d0                                                                                |
| Fire retardant US | Class A                                                                                 |
| Maintenance       | Washable                                                                                |
| IMO Certified     | 0493/22                                                                                 |