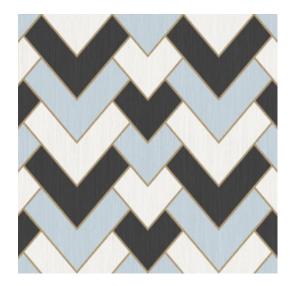

## **Technical specifications**

| Reference         | <u>34560</u>                                                                            |
|-------------------|-----------------------------------------------------------------------------------------|
| Product category  | Refined                                                                                 |
| Composition       | Wallpaper on non-woven backing                                                          |
| Description       | A modern herringbone inspired by the<br>Gatsby style, with a fine line in metallic gold |
| Dimensions        | Rolls of 8.50 m x 0.70 m = 6 m² (9.30 yds x 27.56" = 64 sq. ft.)                        |
| Pattern repeat    | Straight match 32 cm (12.60")                                                           |
| Adhesive          | Arte Clearpro or a good quality dispersion<br>adhesive                                  |
| How to paste      | Paste the wall                                                                          |
| Light resistance  | Good lightfastness                                                                      |
| How to remove     | Strippable                                                                              |
| Fire retardant EU | B-s1, d0                                                                                |
| Fire retardant US | Class A                                                                                 |
| Maintenance       | Washable                                                                                |
| IMO Certified     | 0493/22                                                                                 |