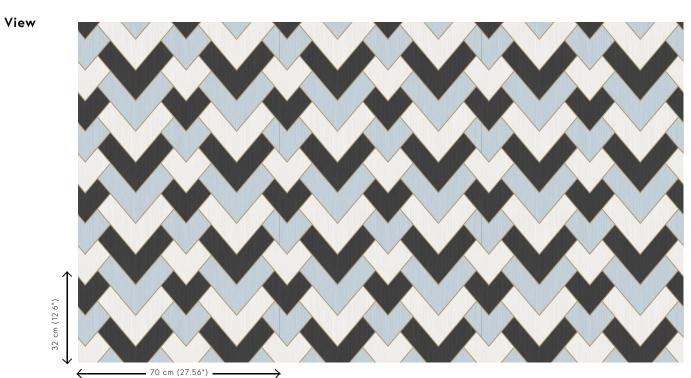

## **Technical specifications**

| Reference         | <u>34560</u>                                                                            |
|-------------------|-----------------------------------------------------------------------------------------|
| Product category  | Refined                                                                                 |
| Composition       | Wallpaper on non-woven backing                                                          |
| Description       | A modern herringbone inspired by the<br>Gatsby style, with a fine line in metallic gold |
| Dimensions        | Rolls of 8.50 m x 0.70 m = 6 m² (9.30 yds x 27.56" = 64 sq. ft.)                        |
| Pattern repeat    | Straight match 32 cm (12.60")                                                           |
| Adhesive          | Arte Clearpro or a good quality dispersion<br>adhesive                                  |
| How to paste      | Paste the wall                                                                          |
| Light resistance  | Good lightfastness                                                                      |
| How to remove     | Strippable                                                                              |
| Fire retardant EU | B-s1, d0                                                                                |
| Fire retardant US | Class A                                                                                 |
| Maintenance       | Washable                                                                                |
| IMO Certified     | 0493/22                                                                                 |