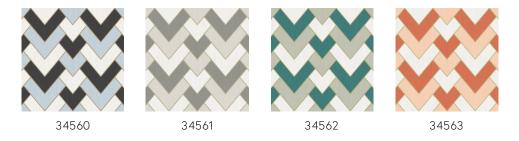

r be known for the rise of radio, cinema and jazz music. Fashion is provocative and interiors more opulent than ever before.

## Technical specifications

Reference <u>34563</u>
Product category Refined

Composition Wallpaper on non-woven backing

Description A modern herringbone inspired by the Gatsby style, with a fine line in metallic

gold

Dimensions Rolls of  $8.50 \text{ m} \times 0.70 \text{ m} = 6 \text{ m}^2 (9.30 \text{ yds } \times 0.70 \text{ m})$ 

27.56" = 64 sq. ft.)

Pattern repeat Straight match 32 cm (12.60")

Adhesive Arte Clearpro or a good quality dispersion

adhesive

How to paste Paste the wall
Light resistance Good lightfastness

How to remove Strippable
Fire retardant EU B-s1, d0
Fire retardant US Class A
Maintenance Washable

IMO Certified





# Colourways (4)



#### View



### More info? Click here

Order samples, calculate quantities, view instructional videos, download technical information and more: www.arte-international.com