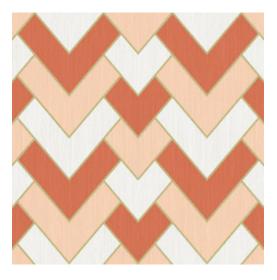

## Technical specifications

Reference <u>34563</u>
Product category Refined

Composition Wallpaper on non-woven backing

Description A modern herringbone inspired by the Gatsby style, with a fine line in metallic

gold

Dimensions Rolls of  $8.50 \text{ m} \times 0.70 \text{ m} = 6 \text{ m}^2 (9.30 \text{ yds } \times 0.70 \text{ m})$ 

27.56" = 64 sq. ft.)

Pattern repeat Straight match 32 cm (12.60")

Adhesive Arte Clearpro or a good quality dispersion