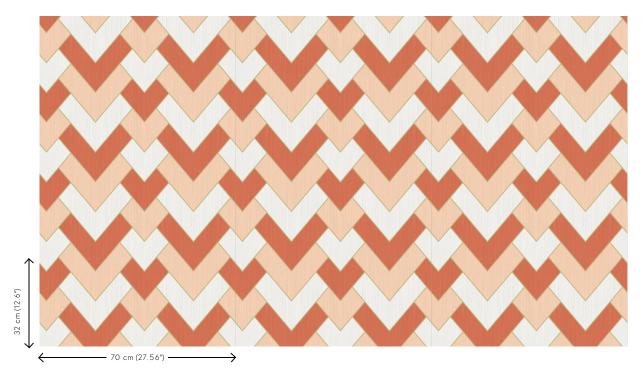

gold

Dimensions Rolls of  $8.50 \text{ m} \times 0.70 \text{ m} = 6 \text{ m}^2 (9.30 \text{ yds } \times 0.70 \text{ m})$ 

27.56" = 64 sq. ft.)

Pattern repeat Straight match 32 cm (12.60")

Adhesive Arte Clearpro or a good quality dispersion

adhesive

How to paste Paste the wall
Light resistance Good lightfastness

How to remove Strippable
Fire retardant EU B-s1, d0
Fire retardant US Class A
Maintenance Washable

IMO Certified