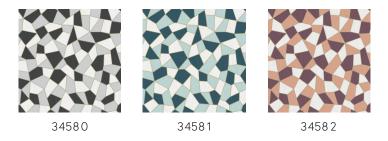

and jazz music. Fashion is provocative and interiors more opulent than ever before.

## Technical specifications

Reference <u>34580</u> Product category Refined

Composition Wallpaper on non-woven backing

Description A trendy interpretation of the classic terrazzo floors, which are undeniably making a comeback in our interiors

Dimensions Rolls of  $8.50 \, \text{m} \times 0.70 \, \text{m} = 6 \, \text{m}^2 (9.30 \, \text{yds} \times 1.00 \, \text{m})$ 

27.56" = 64 sq. ft.)

Pattern repeat Drop match 64/32 cm (25.20"/12.60")

Adhesive Arte Clearpro or a good quality dispersion

adhesive

How to paste Paste the wall
Light resistance Good lightfastness

How to remove Strippable
Fire retardant EU B-s1, d0
Fire retardant US Class A
Maintenance Washable

IMO Certified





# Colourways (3)



### View



## More info? Click here

Order samples, calculate quantities, view instructional videos, download technical information and more: www.arte-international.com