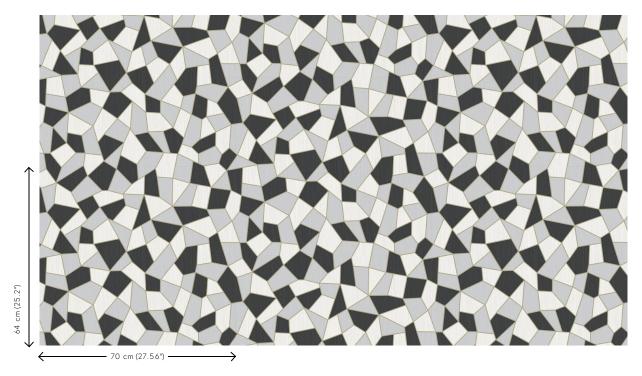

Dimensions Rolls of  $8.50 \, \text{m} \times 0.70 \, \text{m} = 6 \, \text{m}^2 (9.30 \, \text{yds} \times 1.00 \, \text{m})$ 

27.56" = 64 sq. ft.)

Pattern repeat Drop match 64/32 cm (25.20"/12.60")

Adhesive Arte Clearpro or a good quality dispersion