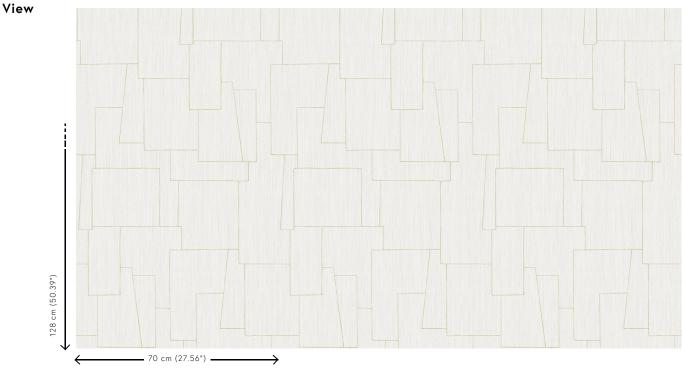

## **Technical specifications**

| Reference         | <u>34600</u>                                                     |
|-------------------|------------------------------------------------------------------|
| Product category  | Refined                                                          |
| Composition       | Wallpaper on non-woven backing                                   |
| Description       | A simplistic pattern, but you can look at it<br>for ages         |
| Dimensions        | Rolls of 8.50 m x 0.70 m = 6 m² (9.30 yds x 27.56" = 64 sq. ft.) |
| Pattern repeat    | Straight match 128 cm (50.39")                                   |
| Adhesive          | Arte Clearpro or a good quality dispersion adhesive              |
| How to paste      | Paste the wall                                                   |
| Light resistance  | Good lightfastness                                               |
| How to remove     | Strippable                                                       |
| Fire retardant EU | B-s1, d0                                                         |
| Fire retardant US | Class A                                                          |
| Maintenance       | Washable                                                         |
| IMO Certified     | 0493/22                                                          |