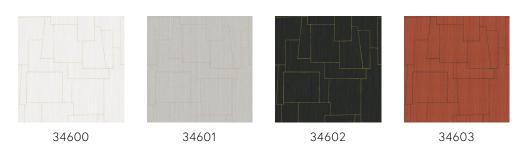

ory behind the collection

The Roaring Twenties: the decade that will forever be known for the rise of radio, cinema and jazz music. Fashion is provocative and interiors more opulent than ever before.

## **Technical specifications**

Reference <u>34602</u>
Product category Refined

Composition Wallpaper on non-woven backing

Description A simplistic pattern, but you can look at it

for ages

Dimensions Rolls of 8.50 m x 0.70 m =  $6 \text{ m}^2$  (9.30 yds x

27.56" = 64 sq. ft.)

Pattern repeat Straight match 128 cm (50.39")

Adhesive Arte Clearpro or a good quality dispersion

adhesive

How to paste Paste the wall
Light resistance Good lightfastness

How to remove Strippable
Fire retardant EU B-s1, d0
Fire retardant US Class A
Maintenance Washable

IMO Certified





## Colourways (4)



## View



More info? Click here

Order samples, calculate quantities, view instructional videos, download technical information and more: www.arte-international.com