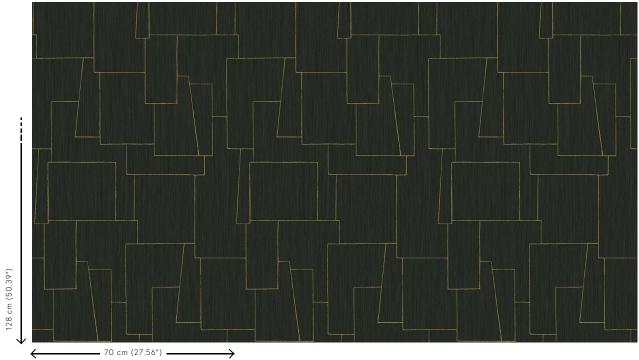

## **Technical specifications**

Reference <u>34602</u>
Product category Refined

Composition Wallpaper on non-woven backing

Description A simplistic pattern, but you can look at it

for ages

Dimensions Rolls of 8.50 m x 0.70 m =  $6 \text{ m}^2$  (9.30 yds x

27.56" = 64 sq. ft.)

Pattern repeat Straight match 128 cm (50.39")

Adhesive Arte Clearpro or a good quality dispersion

adhesive

How to paste Paste the wall
Light resistance Good lightfastness

How to remove Strippable
Fire retardant EU B-s1, d0
Fire retardant US Class A
Maintenance Washable