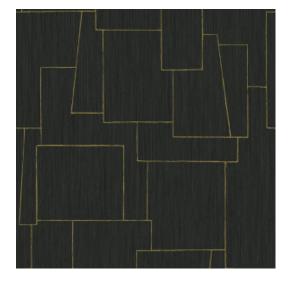

## **Technical specifications**

Reference <u>34602</u>
Product category Refined

Composition Wallpaper on non-woven backing

Description A simplistic pattern, but you can look at it

for ages

Dimensions Rolls of 8.50 m x 0.70 m =  $6 \text{ m}^2$  (9.30 yds x