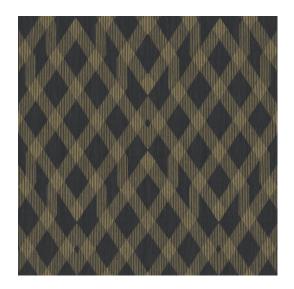

## Technical specifications

Reference <u>34621</u>
Product category Refined

Composition Wallpaper on non-woven backing

Description A design inspired by classic, wrought-iron

collapsible lift doors. You can still see them occasionally in hotels in the heart of Paris