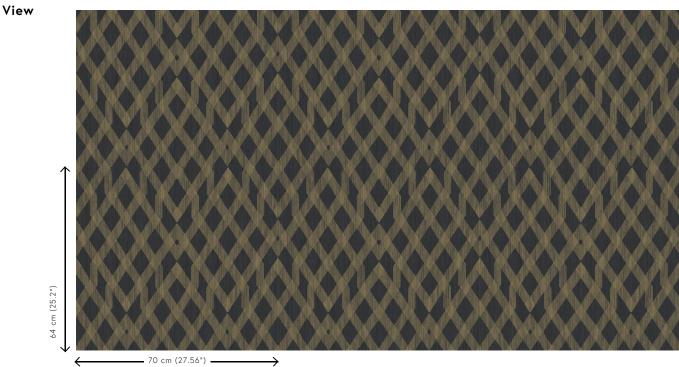

Dimensions Rolls of 8.50 m x 0.70 m =  $6 \text{ m}^2$  (9.30 yds x

27.56" = 64 sq. ft.)

Pattern repeat Straight match 64 cm (25.20")

Adhesive Arte Clearpro or a good quality dispersion

adhesive

How to paste Paste the wall
Light resistance Good lightfastness