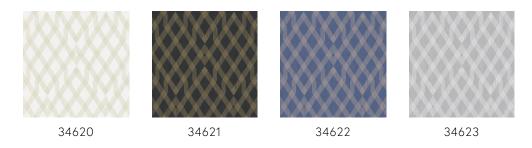

er be known for the rise of radio, cinema and jazz music. Fashion is provocative and interiors more opulent than ever before.

## Technical specifications

Reference <u>34623</u>
Product category Refined

Composition Wallpaper on non-woven backing

Description A design inspired by classic, wrought-iron

collapsible lift doors. You can still see them occasionally in hotels in the heart of Paris

Dimensions Rolls of 8.50 m x 0.70 m =  $6 \text{ m}^2$  (9.30 yds x

27.56" = 64 sq. ft.)

Pattern repeat Straight match 64 cm (25.20")

Adhesive Arte Clearpro or a good quality dispersion

adhesive

How to paste Paste the wall
Light resistance Good lightfastness

How to remove Strippable
Fire retardant EU B-s1, d0
Fire retardant US Class A
Maintenance Washable
IMO Certified





## Colourways (4)



## (2 2 50) 70 cm (27.56')

More info? Click here

Order samples, calculate quantities, view instructional videos, download technical information and more: www.arte-international.com