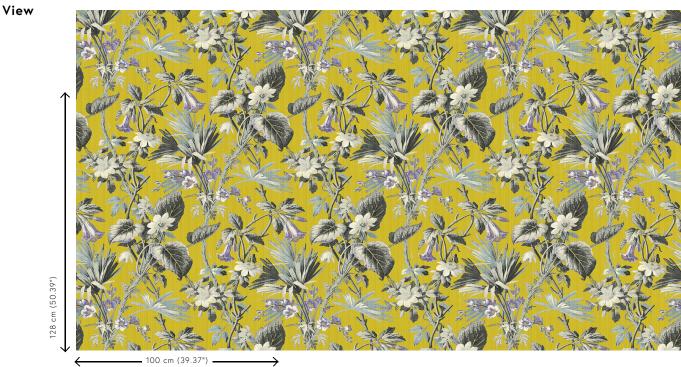

century

Dimensions Width 100 cm (39.37"), sold by the linear

metre/yard

Pattern repeat Straight match 128 cm (50.39")

Adhesive Arte Clearpro or a good quality dispersion

adhesive

How to paste Paste the wall