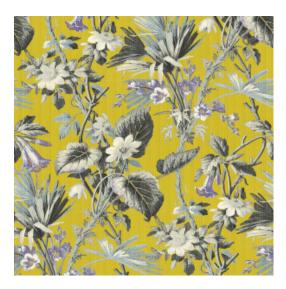

## Technical specifications

Reference <u>34640</u>
Product category Exquisite

Composition Textile wallcovering on non-woven backing

Description Fil-à-fil wallcovering with a soft velvet

touch. The design is based on an authentic drawing from the beginning of the 20th

## Colourways (3)

More info? Click here

Order samples, calculate quantities, view instructional videos, download technical information and more: www.arte-international.com