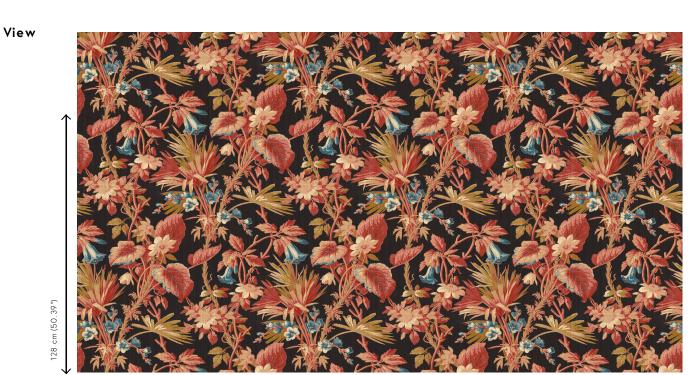

## Technical specifications

| Reference         | <u>34641</u>                                                                                                                                 |
|-------------------|----------------------------------------------------------------------------------------------------------------------------------------------|
| Product category  | Exquisite                                                                                                                                    |
| Composition       | Textile wallcovering on non-woven backing                                                                                                    |
| Description       | Fil-à-fil wallcovering with a soft velvet<br>touch. The design is based on an authentic<br>drawing from the beginning of the 20th<br>century |
| Dimensions        | Width 100 cm (39.37"), sold by the linear<br>metre/yard                                                                                      |
| Pattern repeat    | Straight match 128 cm (50.39")                                                                                                               |
| Adhesive          | Arte Clearpro or a good quality dispersion<br>adhesive                                                                                       |
| How to paste      | Paste the wall                                                                                                                               |
| Light resistance  | Good lightfastness                                                                                                                           |
| How to remove     | Strippable                                                                                                                                   |
| Fire retardant EU | B-s1, d0                                                                                                                                     |
| Fire retardant US | Class A                                                                                                                                      |
| Maintenance       | Spongeable during hanging (dab away<br>damp glue)                                                                                            |