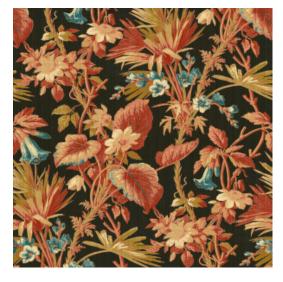

## <image>

## Technical specifications

| Reference         | <u>34641</u>                                                                                                                                 |
|-------------------|----------------------------------------------------------------------------------------------------------------------------------------------|
| Product category  | Exquisite                                                                                                                                    |
| Composition       | Textile wallcovering on non-woven backing                                                                                                    |
| Description       | Fil-à-fil wallcovering with a soft velvet<br>touch. The design is based on an authentic<br>drawing from the beginning of the 20th<br>century |
| Dimensions        | Width 100 cm (39.37"), sold by the linear<br>metre/yard                                                                                      |
| Pattern repeat    | Straight match 128 cm (50.39")                                                                                                               |
| Adhesive          | Arte Clearpro or a good quality dispersion<br>adhesive                                                                                       |
| How to paste      | Paste the wall                                                                                                                               |
| Light resistance  | Good lightfastness                                                                                                                           |
| How to remove     | Strippable                                                                                                                                   |
| Fire retardant EU | B-s1, d0                                                                                                                                     |
| Fire retardant US | Class A                                                                                                                                      |
| Maintenance       | Spongeable during hanging (dab away<br>damp glue)                                                                                            |