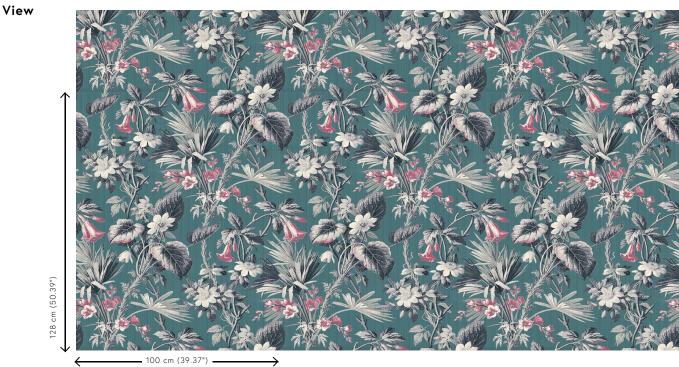

century

Dimensions Width 100 cm (39.37"), sold by the linear

metre/yard

Pattern repeat Straight match 128 cm (50.39")

Adhesive Arte Clearpro or a good quality dispersion

adhesive

How to paste Paste the wall
Light resistance Good lightfastness