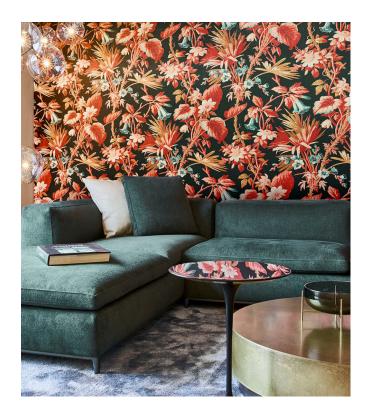

## Story behind the collection

The Roaring Twenties: the decade that will forever be known for the rise of radio, cinema and jazz music. Fashion is provocative and interiors more opulent than ever before.

## Technical specifications

Reference <u>34642</u>
Product category Exquisite

Composition Textile wallcovering on non-woven backing

Description Fil-à-fil wallcovering with a soft velvet

touch. The design is based on an authentic drawing from the beginning of the 20th

century

Dimensions Width 100 cm (39.37"), sold by the linear

metre/yard

Pattern repeat Straight match 128 cm (50.39")

Adhesive Arte Clearpro or a good quality dispersion

adhesive

How to paste Paste the wall
Light resistance Good lightfastness