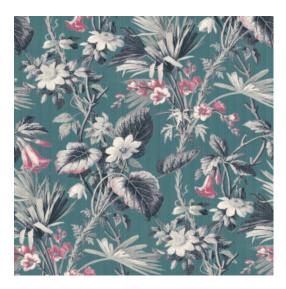

## Technical specifications

Reference <u>34642</u>
Product category Exquisite

Composition Textile wallcovering on non-woven backing

Description Fil-à-fil wallcovering with a soft velvet

touch. The design is based on an authentic drawing from the beginning of the 20th

century

Dimensions Width 100 cm (39.37"), sold by the linear

metre/yard

Pattern repeat Straight match 128 cm (50.39")

Adhesive Arte Clearpro or a good quality dispersion

adhesive

How to paste Paste the wall
Light resistance Good lightfastness