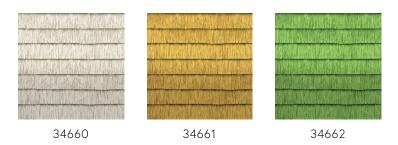

dio, cinema and jazz music. Fashion is provocative and interiors more opulent than ever before.

### **Technical specifications**

Dimensions

Reference <u>34660</u>
Product category Exquisite

Composition Textile wallcovering on non-woven backing

Description An authentic fil-à-fil, inspired by the flamboyant Charleston dresses

Halliboyalit Charleston dresses

Width 100 cm (39.37"), sold by the linear metre/yard

Pattern repeat Free match 0 cm (0.00"), respecting the

design height of 13.07 cm (5.15")

Adhesive Arte Clearpro or a good quality dispersion

adhesive

How to paste Paste the wall
Light resistance Good lightfastness

How to remove Strippable
Fire retardant EU B-s1, d0
Fire retardant US Class A

Maintenance Spongeable during hanging (dab away damp

glue)





# Colourways (3)



### View



# More info? Click here

Order samples, calculate quantities, view instructional videos, download technical information and more: www.arte-international.com