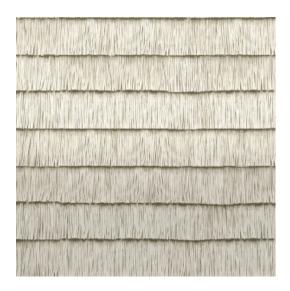

### **Technical specifications**

Dimensions

Reference <u>34660</u>
Product category Exquisite

Composition Textile wallcovering on non-woven backing

Description An authentic fil-à-fil, inspired by the flamboyant Charleston dresses

Halliboyalit Charleston dresses

Width 100 cm (39.37"), sold by the linear metre/yard

Pattern repeat Free match 0 cm (0.00"), respecting the

design height of 13.07 cm (5.15")

Adhesive Arte Clearpro or a good quality dispersion