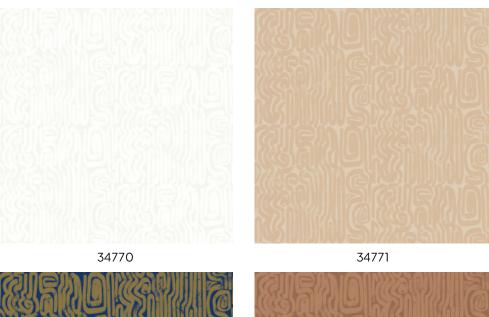

## **Technical specifications**

| Reference      |
|----------------|
| Composition    |
| Dimensions     |
| Pattern repeat |
| Adhesive       |

How to paste Light resistance How to remove Maintenance 34770 Vinyl wallpaper on non-woven backing Rolls of 10.05 m x 0.70 m (11 yds x 27.56") Straight match 35 cm (13.78") Arte Clearpro or a good quality dispersion adhesive Paste the wall Good lightfastness Strippable

34772

34773

More info? Click here

Order samples, calculate quantities, view instructional videos, download technical information and more: www.arte-international.com