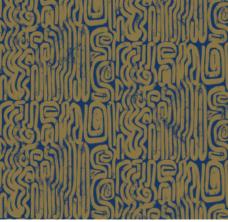

## **Technical specifications**

| Reference      |
|----------------|
| Composition    |
| Dimensions     |
| Pattern repeat |
| Adhesive       |

How to paste Light resistance How to remove Maintenance 34770 Vinyl wallpaper on non-woven backing Rolls of 10.05 m x 0.70 m (11 yds x 27.56") Straight match 35 cm (13.78") Arte Clearpro or a good quality dispersion adhesive Paste the wall Good lightfastness Strippable