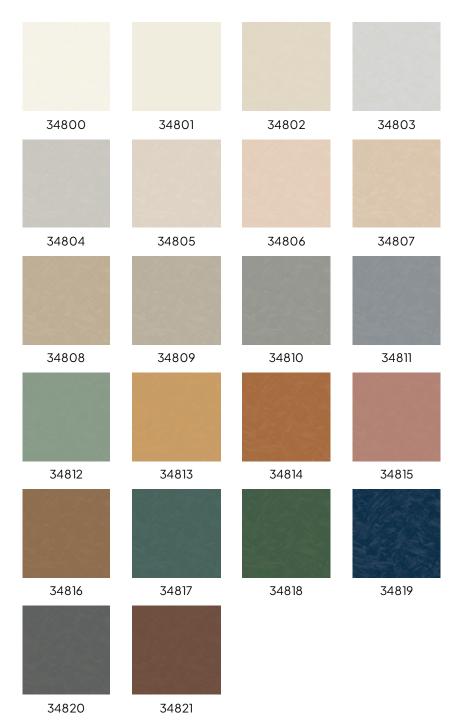

Collection Silhouette

## Story behind the collection

This collection owes its name to two striking prints where elegant human silhouettes take centre stage. But the Color Blocks and Organic Lines designs also create an interesting effect on the wall. The plain design in this collection features the stylish look of tadelakt and also serves as the foundation for the various patterns.

#### Technical specifications

Reference <u>34800</u>

Composition Wallpaper on non-woven backing

Dimensions Rolls of 10.05 m x 0.53 m (11 yds x 20.86")

Pattern repeat Drop match 53/26.5 cm (20.87"/10.43")

Adhesive Arte Clearpro or a good quality dispersion

adhesive

How to paste Paste the wall

Light resistance Good lightfastness

How to remove Strippable
Maintenance Extra-washable



# Colourways (22)



## More info? Click here

Order samples, calculate quantities, view instructional videos, download technical information and more: www.arte-international.com