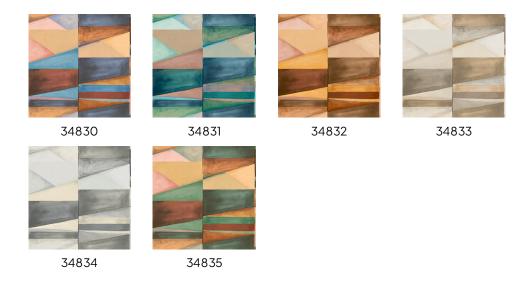

*

Collection Silhouette

## Story behind the collection

This collection owes its name to two striking prints where elegant human silhouettes take centre stage. But the Color Blocks and Organic Lines designs also create an interesting effect on the wall. The plain design in this collection features the stylish look of tadelakt and also serves as the foundation for the various patterns.

### Technical specifications

Reference <u>34830</u>

Composition Wallpaper on non-woven backing
Dimensions Rolls of 10.05 m x 0.53 m (11 yds x 20.86")
Pattern repeat Drop match 53/26.5 cm (20.87"/10.43")
Adhesive Arte Clearpro or a good quality dispersion

adhesive

How to paste Paste the wall Light resistance Good lightfastness

How to remove Strippable
Maintenance Extra-washable





## Colourways (6)



### View



## $More\,info?\,\underline{Click\,here}$

 $Order \, samples, calculate \, quantities, view \, instructional \, videos, \, download \, technical \, information \, and \, more: \, www.arte-international.com$