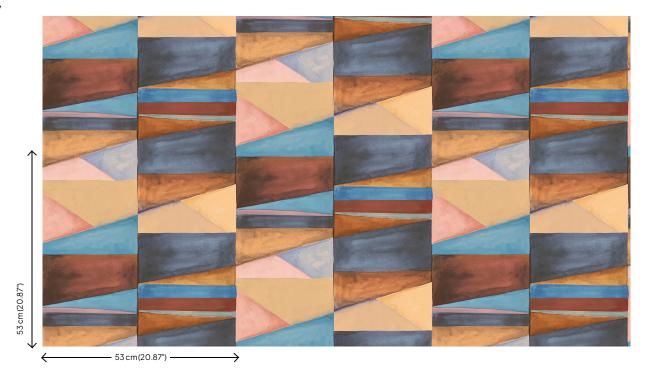

### Technical specifications

Reference <u>34830</u>

Composition Wallpaper on non-woven backing
Dimensions Rolls of 10.05 m x 0.53 m (11 yds x 20.86")
Pattern repeat Drop match 53/26.5 cm (20.87"/10.43")
Adhesive Arte Clearpro or a good quality dispersion